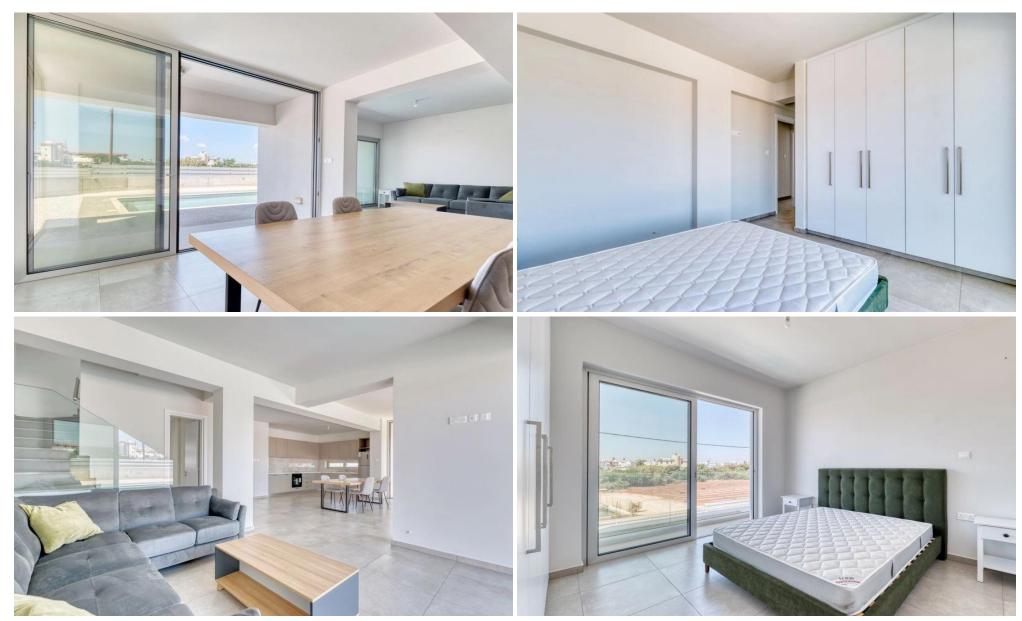

## 3 Bedroom House for Sale in Kapparis, Famagusta District

Three Bedroom Detached Villa For Sale in Kapparis Brand new three bedroom detached villa with a private swimming pool located on a popular complex in the heart of Kapparis, just a few minutes walk to all local amenities including supermarkets, cafes, restaurants and tavern's. Only 300m away from the local beach and a short ride to the upcoming new Paralimni Marina. The villa has an open plan living, dining and kitchen area with sliding doors leading out onto spacious verandas and a private swimming pool area with an outdoor shower. On the ground floor there is a guest WC. The first floor landing provides access to a modern fully tiled family bathroom with a wa...