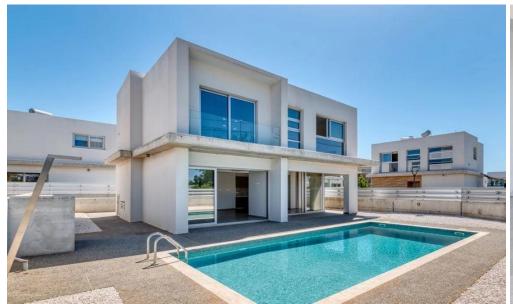

## 3 Bedroom House for Sale in Kapparis, Famagusta District

Three Bedroom Detached Villa For Sale in Kapparis Brand new three bedroom detached villa with a private swimming pool located on a popular complex in the heart of Kapparis, just a few minutes walk to all local amenities including supermarkets, cafes, restaurants and tavern's. Only 300m away from the local beach and a short ride to the upcoming new Paralimni Marina. The villa has an open plan living, dining and kitchen area with sliding doors leading out onto spacious verandas and a private swimming pool area with an outdoor shower. On the ground floor there is a guest WC. The first floor landing provides access to a modern fully tiled family bathroom with a wa...