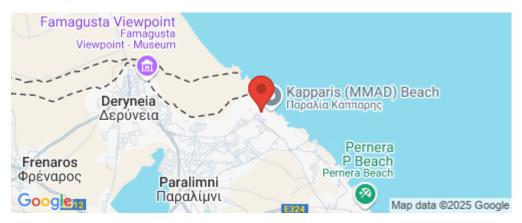

Amenities Location

**Location:** Kapparis Region: **Famagusta** 

Coordinates: **35.05894** / **34.005956** 

Price: €495 000 + VAT

VAT for this property is **€24,750** or **€94,050**. VAT usually is 19%. If it is your first purchase of property, you can have VAT reduced to 5% for the first 150sq.m. of the property.