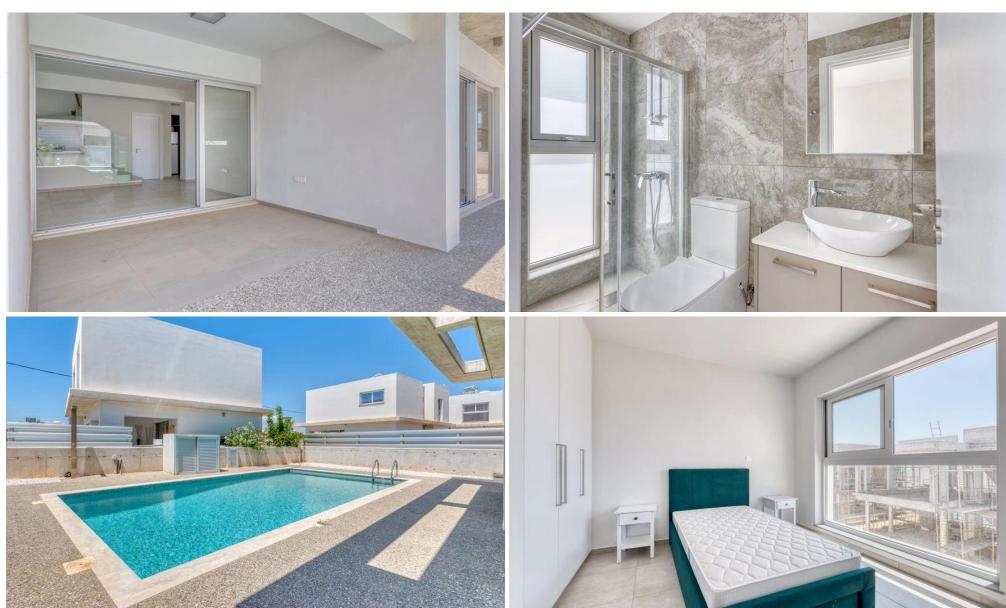

## 3 Bedroom House for Sale in Kapparis, Famagusta District

Three Bedroom Detached Villa For Sale in Kapparis Brand new three bedroom detached villa with a private swimming pool and sea views located on a popular complex in the heart of Kapparis, just a few minutes walk to all local amenities including supermarkets, cafes, restaurants and tavern's. Only 300m away from the local beach and a short ride to the upcoming new Paralimni Marina. The villa has an open plan living, dining and kitchen area with sliding doors leading out onto spacious verandas and private swimming pool area with an outdoor shower, also on the ground floor there is a guest WC. The first floor landing provides access to three double bedrooms, all wi...