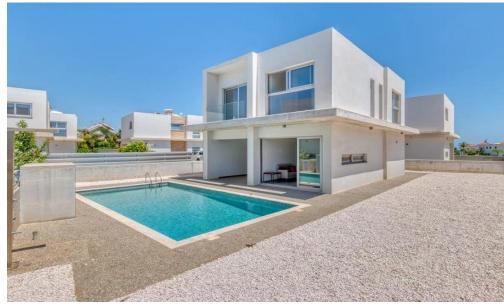

## 3 Bedroom House for Sale in Kapparis, Famagusta District

Three Bedroom Detached Villa For Sale in Kapparis Brand new three bedroom detached villa with a private swimming pool and sea views located on a popular complex in the heart of Kapparis, just a few minutes walk to all local amenities including supermarkets, cafes, restaurants and tavern's. Only 300m away from the local beach and a short ride to the upcoming new Paralimni Marina. The villa has an open plan living, dining and kitchen area with sliding doors leading out onto spacious verandas and private swimming pool area with an outdoor shower, also on the ground floor there is a guest WC. The first floor landing provides access to three double bedrooms, all wi...