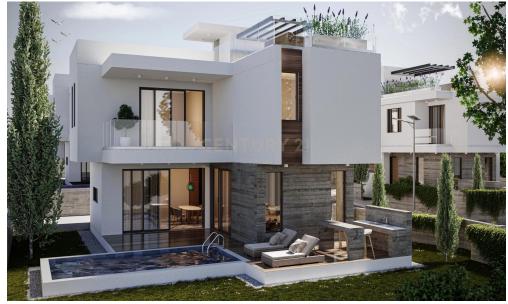

## 3 Bedroom House for Sale in Konia, Paphos District

For sale: A luxurious villa in Konia, offering an exquisite living experience. This spacious 163.8 sq.m. property is set on a 303 sq.m. plot and features 37 sq.m. of covered verandas, perfect for enjoying the outdoor ambiance. The villa comprises three well-appointed bedrooms, three modern bathrooms, a stylish kitchen, and a comfortable living room. Designed for comfort, the property includes underfloor heating and air conditioning. It also offers a closed parking space for one vehicle. With an A-rated energy certificate, this villa is both efficient and sustainable. Currently under construction, it is conveniently located close to the sea, seaside, and city center, providing easy access ...

| Property Info                                        |                  | Plot / Area          | Info       |
|------------------------------------------------------|------------------|----------------------|------------|
| Covered Area<br>Covered Veranda<br>Energy Efficiency | 163.8<br>37<br>A | Plot area<br>Parking | 293<br>Yes |