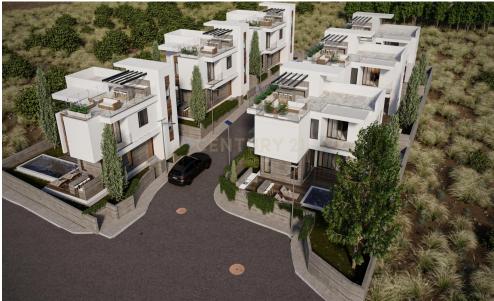

## 3 Bedroom House for Sale in Konia, Paphos District

For sale: A luxurious villa in Konia, offering an exquisite living experience. This spacious 163.8 sq.m. property is set on a 303 sq.m. plot and features 37 sq.m. of covered verandas, perfect for enjoying the outdoor ambiance. The villa comprises three well-appointed bedrooms, three modern bathrooms, a stylish kitchen, and a comfortable living room. Designed for comfort, the property includes underfloor heating and air conditioning. It also offers a closed parking space for one vehicle. With an A-rated energy certificate, this villa is both efficient and sustainable. Currently under construction, it is conveniently located close to the sea, seaside, and city center, providing easy access ...