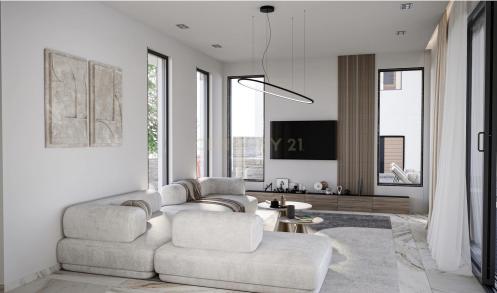

## 3 Bedroom House for Sale in Konia, Paphos District

For sale: A luxurious villa in Konia, offering an exquisite living experience. This spacious 163.8 sq.m. property is set on a 303 sq.m. plot and features 37 sq.m. of covered verandas, perfect for enjoying the outdoor ambiance. The villa comprises three well-appointed bedrooms, three modern bathrooms, a stylish kitchen, and a comfortable living room. Designed for comfort, the property includes underfloor heating and air conditioning. It also offers a closed parking space for one vehicle. With an A-rated energy certificate, this villa is both efficient and sustainable. Currently under construction, it is conveniently located close to the sea, seaside, and city center, providing easy access ...

| Property Info                                        |                  | Plot / Area          | Info       |
|------------------------------------------------------|------------------|----------------------|------------|
| Covered Area<br>Covered Veranda<br>Energy Efficiency | 163.8<br>37<br>A | Plot area<br>Parking | 293<br>Yes |