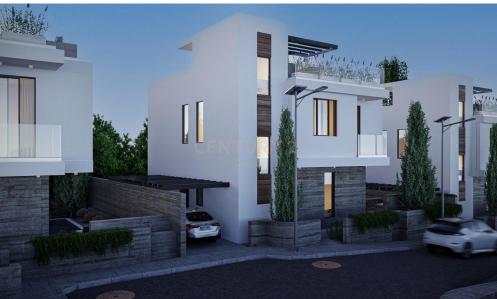

## 3 Bedroom House for Sale in Konia, Paphos District

For sale: A luxurious villa in Konia, offering an exquisite living experience. This spacious 163.8 sq.m. property is set on a 303 sq.m. plot and features 37 sq.m. of covered verandas, perfect for enjoying the outdoor ambiance. The villa comprises three well-appointed bedrooms, three modern bathrooms, a stylish kitchen, and a comfortable living room. Designed for comfort, the property includes underfloor heating and air conditioning. It also offers a closed parking space for one vehicle. With an A-rated energy certificate, this villa is both efficient and sustainable. Currently under construction, it is conveniently located close to the sea, seaside, and city center, providing easy access ...

| Property Info                                        |                  | Plot / Area          | Info       |
|------------------------------------------------------|------------------|----------------------|------------|
| Covered Area<br>Covered Veranda<br>Energy Efficiency | 163.8<br>37<br>A | Plot area<br>Parking | 293<br>Yes |