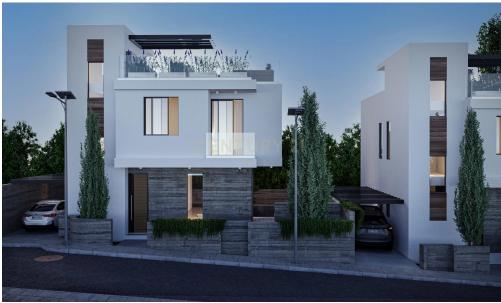

## 3 Bedroom House for Sale in Konia, Paphos District

For sale: A luxurious villa in Konia, offering an exquisite living experience. This spacious 163.8 sq.m. property is set on a 303 sq.m. plot and features 37 sq.m. of covered verandas, perfect for enjoying the outdoor ambiance. The villa comprises three well-appointed bedrooms, three modern bathrooms, a stylish kitchen, and a comfortable living room. Designed for comfort, the property includes underfloor heating and air conditioning. It also offers a closed parking space for one vehicle. With an A-rated energy certificate, this villa is both efficient and sustainable. Currently under construction, it is conveniently located close to the sea, seaside, and city center, providing easy access ...

| Property Info                                        |                  | Plot / Area          | Info       |
|------------------------------------------------------|------------------|----------------------|------------|
| Covered Area<br>Covered Veranda<br>Energy Efficiency | 163.8<br>37<br>A | Plot area<br>Parking | 293<br>Yes |