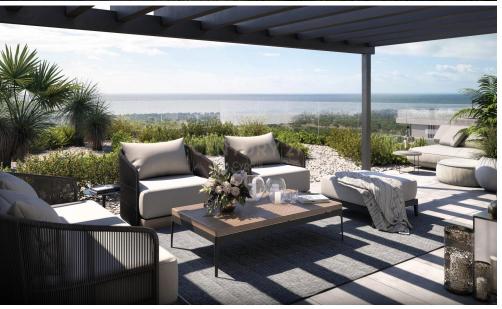

## 3 Bedroom Apartment for Sale in Geroskipou, Paphos District

For sale: A spacious apartment in Geroskipou, offering modern living and exceptional amenities. This 105 sq.m. apartment features 32.50 sq.m. of covered verandas, perfect for enjoying the outdoors. The property comprises three comfortable bedrooms, two contemporary bathrooms, a well-equipped kitchen, and a cozy living room. Designed for comfort, the apartment includes underfloor heating and air conditioning.

With an A-rated energy certificate, the apartment ensures energy efficiency and sustainability. Currently under construction, this property is ideally located close to the sea, seaside, major mall, and city center, providing convenient access to essential services and leisure a...