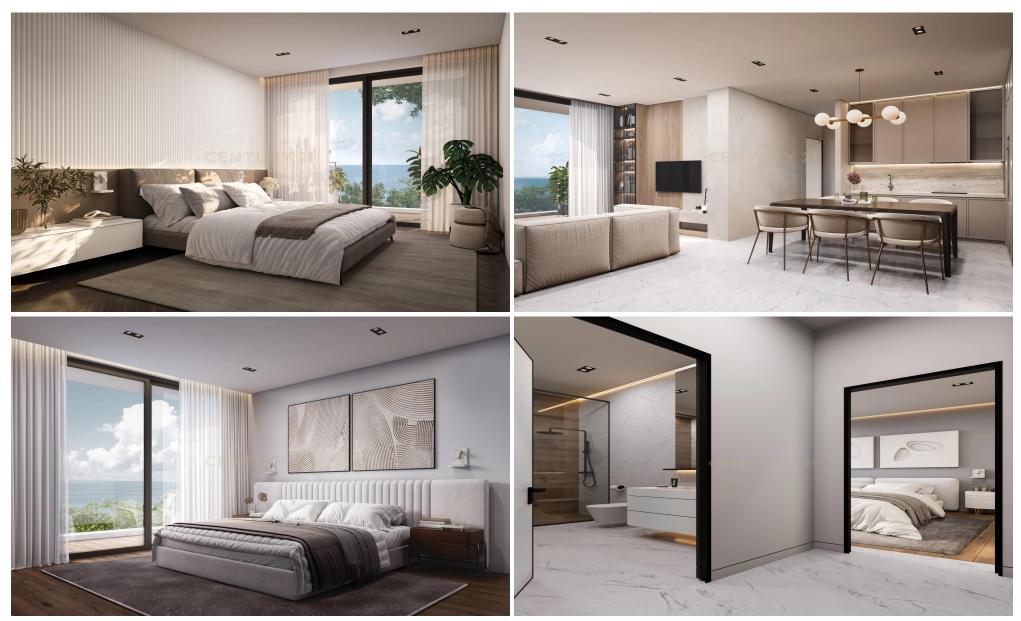

## 3 Bedroom Apartment for Sale in Geroskipou, Paphos District

For sale: A spacious apartment in Geroskipou, offering modern living and exceptional amenities. This 105 sq.m. apartment features 32.50 sq.m. of covered verandas, perfect for enjoying the outdoors. The property comprises three comfortable bedrooms, two contemporary bathrooms, a well-equipped kitchen, and a cozy living room. Designed for comfort, the apartment includes underfloor heating and air conditioning.

With an A-rated energy certificate, the apartment ensures energy efficiency and sustainability. Currently under construction, this property is ideally located close to the sea, seaside, major mall, and city center, providing convenient access to essential services and leisure a...