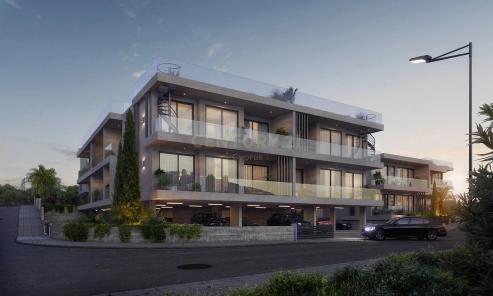

## 3 Bedroom Apartment for Sale in Geroskipou, Paphos District

For sale: A spacious apartment in Geroskipou, offering modern living and exceptional amenities. This 105 sq.m. apartment features 32.50 sq.m. of covered verandas, perfect for enjoying the outdoors. The property comprises three comfortable bedrooms, two contemporary bathrooms, a well-equipped kitchen, and a cozy living room. Designed for comfort, the apartment includes underfloor heating and air conditioning.

With an A-rated energy certificate, the apartment ensures energy efficiency and sustainability. Currently under construction, this property is ideally located close to the sea, seaside, major mall, and city center, providing convenient access to essential services and leisure a...