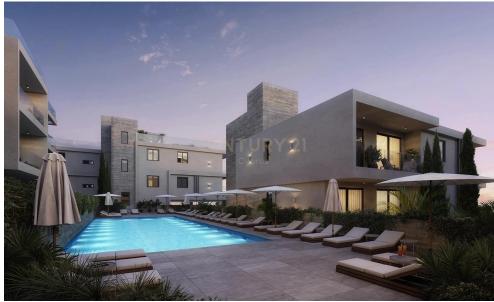

## 3 Bedroom Apartment for Sale in Geroskipou, Paphos District

For sale: A spacious apartment in Geroskipou, offering modern living and exceptional amenities. This 105 sq.m. apartment features 32.50 sq.m. of covered verandas, perfect for enjoying the outdoors. The property comprises three comfortable bedrooms, two contemporary bathrooms, a well-equipped kitchen, and a cozy living room. Designed for comfort, the apartment includes underfloor heating and air conditioning.

With an A-rated energy certificate, the apartment ensures energy efficiency and sustainability. Currently under construction, this property is ideally located close to the sea, seaside, major mall, and city center, providing convenient access to essential services and leisure a...