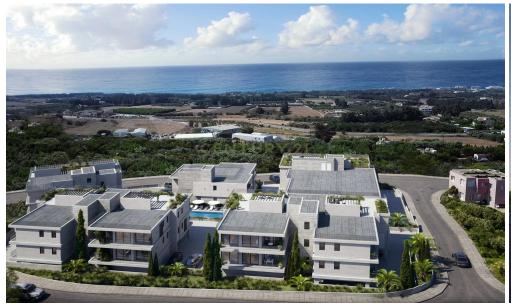

## 3 Bedroom Apartment for Sale in Geroskipou, Paphos District

For sale: A spacious apartment in Geroskipou, offering modern living and exceptional amenities. This 105 sq.m. apartment features 32.50 sq.m. of covered verandas, perfect for enjoying the outdoors. The property comprises three comfortable bedrooms, two contemporary bathrooms, a well-equipped kitchen, and a cozy living room. Designed for comfort, the apartment includes underfloor heating and air conditioning.

With an A-rated energy certificate, the apartment ensures energy efficiency and sustainability. Currently under construction, this property is ideally located close to the sea, seaside, major mall, and city center, providing convenient access to essential services and leisure a...