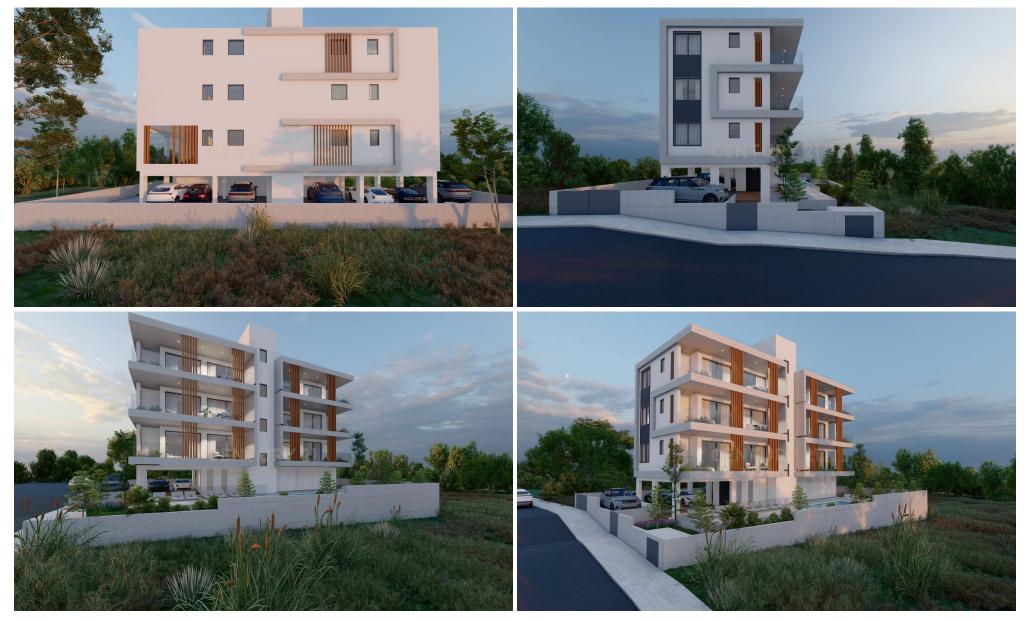

### **1** Bedroom Apartment for Sale in Paphos District

This under-construction first-floor apartment offers a luxurious and convenient lifestyle. With a total area of 46.25 sq.m. and covered verandas of 12.50 sq.m., this property features 1 spacious bedroom, 1 modern bathroom, a well-equipped kitchen, and a cozy living room. Additionally, it includes 1 closed parking space.

Equipped with air conditioning and boasting an energy certificate of A, this apartment ensures comfort and efficiency. Its prime location is close to the sea, seaside, mall, city center, and storage facilities. Residents will enjoy access to a common swimming pool, adding to the appeal.