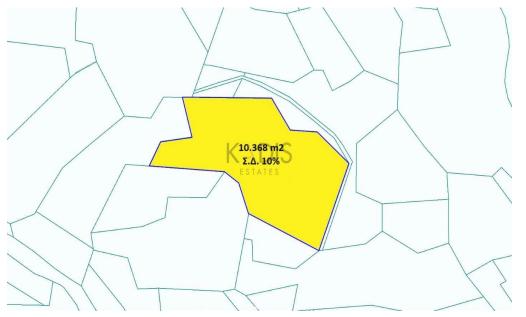

### **10,368m<sup>2</sup>** Plot for Sale in Pelendri, Limassol District

Land Area 10.368m2Building Factor 10%Cover Factor 10%

| Property Info | Plot / Area Info |       | Additional info  |                |  |
|---------------|------------------|-------|------------------|----------------|--|
|               |                  |       | Reference Number | 6278           |  |
|               | Plot area        | 10368 | Property type    | Land and Plots |  |
|               |                  |       | Condition        | Pre-Owned      |  |
|               |                  |       |                  |                |  |