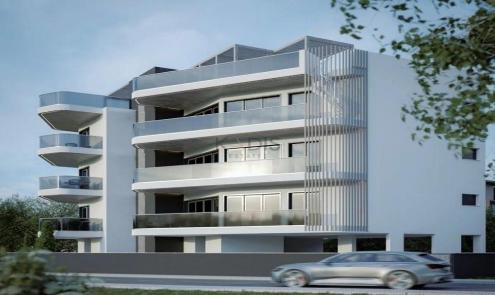

## 2 Bedroom Apartment for Sale in Limassol - Petrou kai Pavlou

- •2 bedrooms
- •2 W/C
- •Internal Area 83m2
- Covered Verandas 23m2
- •Roof Garden 55m2
- Covered Parking
- Storage Room
- Photovoltaic Panels
- •Energy Efficiency "A"

| Amenities | Location |
|-----------|----------|

• Storage room

Location: Limassol - Petrou kai Pavlou Region: Limassol

Coordinates: **34.6885193** / **33.033173** 

Price: €370 000 + VAT

VAT for this property is €18,500 or €70,300. VAT usually is 19%. If it is your first purchase of property, you can have VAT reduced to 5% for the first 150sq.m. of the property.