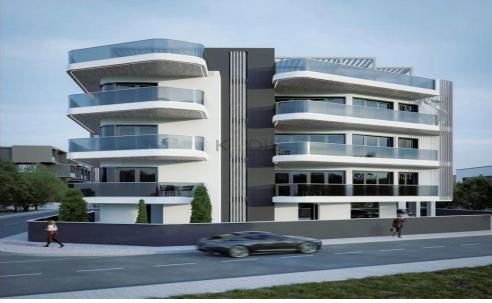

## 2 Bedroom Apartment for Sale in Limassol - Petrou kai Pavlou

- •2 bedrooms
- •2 W/C
- •Internal Area 83m2
- Covered Verandas 23m2
- •Roof Garden 55m2
- Covered Parking
- Storage Room
- Photovoltaic Panels
- •Energy Efficiency "A"