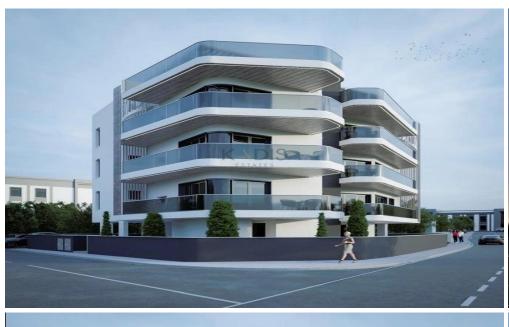

## 2 Bedroom Apartment for Sale in Limassol - Petrou kai Pavlou

- •2 bedrooms
- •2 W/C
- •Internal Area 83m2
- Covered Verandas 23m2
- •Roof Garden 55m2
- Covered Parking
- Storage Room
- Photovoltaic Panels
- •Energy Efficiency "A"