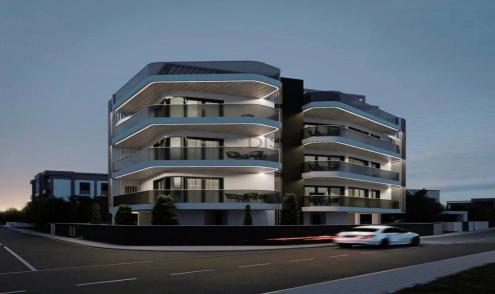

## 2 Bedroom Apartment for Sale in Limassol - Petrou kai Pavlou

- •2 bedrooms
- •2 W/C
- •Internal Area 83m2
- Covered Verandas 23m2
- •Roof Garden 55m2
- Covered Parking
- Storage Room
- Photovoltaic Panels
- •Energy Efficiency "A"