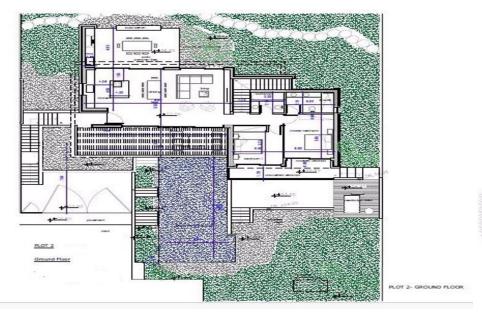

## oli030n4

Four Bedroom Detached Villa For Sale In Sea Caves, Paphos – Title Deeds (New Build Process) | We are happy to present this new project, an exquisite development located in the highly-coveted upscale area of Sea Caves in Paphos. The development is within a 10-minute walk from the captivating Edro III Shipwreck, Oniro by the Sea, and the natural sea caves. It is also a 10-minute drive to the border of the Akamas Nature Reserve, a UNESCO-protected haven, and one of the last remaining natural areas on the island. Designed for discerning clients seeking luxurious high-end villas, each residence at this development features a seamless indoor-outdoor flow and high end ...