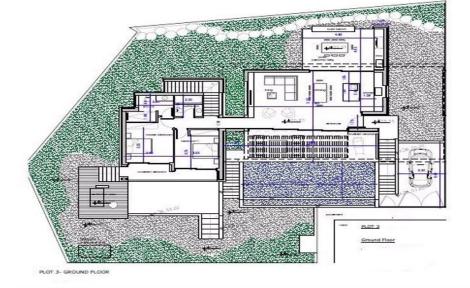

## oli030n4

Four Bedroom Detached Villa For Sale In Sea Caves, Paphos – Title Deeds (New Build Process) | We are happy to present this new project, an exquisite development located in the highly-coveted upscale area of Sea Caves in Paphos. The development is within a 10-minute walk from the captivating Edro III Shipwreck, Oniro by the Sea, and the natural sea caves. It is also a 10-minute drive to the border of the Akamas Nature Reserve, a UNESCO-protected haven, and one of the last remaining natural areas on the island. Designed for discerning clients seeking luxurious high-end villas, each residence at this development features a seamless indoor-outdoor flow and high end ...