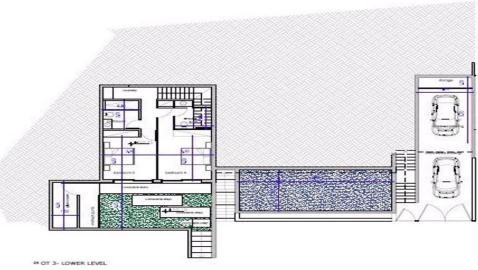

## oli030n4

Four Bedroom Detached Villa For Sale In Sea Caves, Paphos – Title Deeds (New Build Process) | We are happy to present this new project, an exquisite development located in the highly-coveted upscale area of Sea Caves in Paphos. The development is within a 10-minute walk from the captivating Edro III Shipwreck, Oniro by the Sea, and the natural sea caves. It is also a 10-minute drive to the border of the Akamas Nature Reserve, a UNESCO-protected haven, and one of the last remaining natural areas on the island. Designed for discerning clients seeking luxurious high-end villas, each residence at this development features a seamless indoor-outdoor flow and high end ...