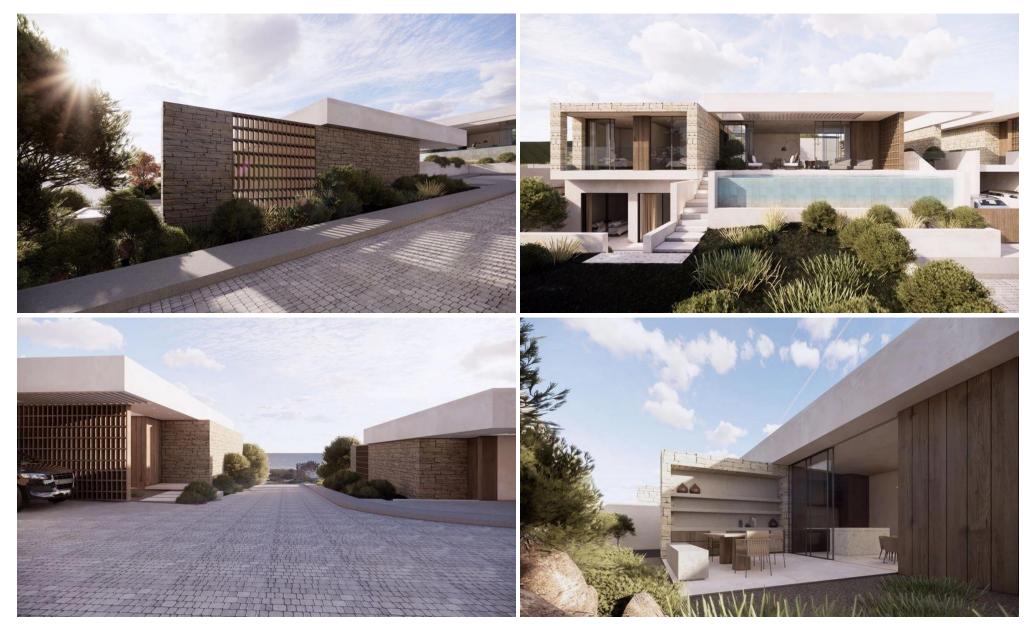

## oli030n4

Four Bedroom Detached Villa For Sale In Sea Caves, Paphos – Title Deeds (New Build Process) | We are happy to present this new project, an exquisite development located in the highly-coveted upscale area of Sea Caves in Paphos. The development is within a 10-minute walk from the captivating Edro III Shipwreck, Oniro by the Sea, and the natural sea caves. It is also a 10-minute drive to the border of the Akamas Nature Reserve, a UNESCO-protected haven, and one of the last remaining natural areas on the island. Designed for discerning clients seeking luxurious high-end villas, each residence at this development features a seamless indoor-outdoor flow and high end ...