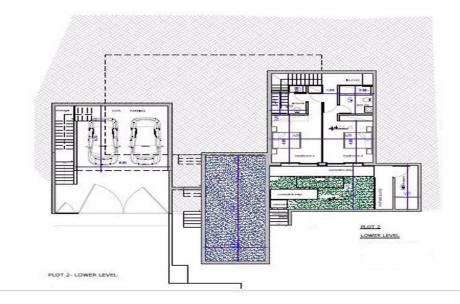

## oli030n4

Four Bedroom Detached Villa For Sale In Sea Caves, Paphos – Title Deeds (New Build Process) | We are happy to present this new project, an exquisite development located in the highly-coveted upscale area of Sea Caves in Paphos. The development is within a 10-minute walk from the captivating Edro III Shipwreck, Oniro by the Sea, and the natural sea caves. It is also a 10-minute drive to the border of the Akamas Nature Reserve, a UNESCO-protected haven, and one of the last remaining natural areas on the island. Designed for discerning clients seeking luxurious high-end villas, each residence at this development features a seamless indoor-outdoor flow and high end ...