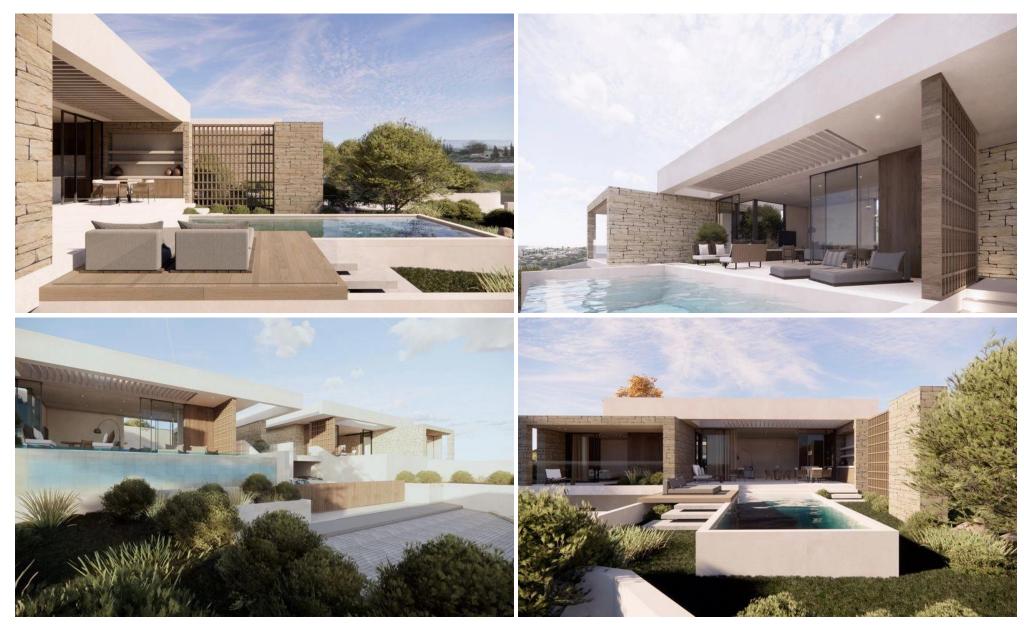

## oli030n4

Four Bedroom Detached Villa For Sale In Sea Caves, Paphos – Title Deeds (New Build Process) | We are happy to present this new project, an exquisite development located in the highly-coveted upscale area of Sea Caves in Paphos. The development is within a 10-minute walk from the captivating Edro III Shipwreck, Oniro by the Sea, and the natural sea caves. It is also a 10-minute drive to the border of the Akamas Nature Reserve, a UNESCO-protected haven, and one of the last remaining natural areas on the island. Designed for discerning clients seeking luxurious high-end villas, each residence at this development features a seamless indoor-outdoor flow and high end ...