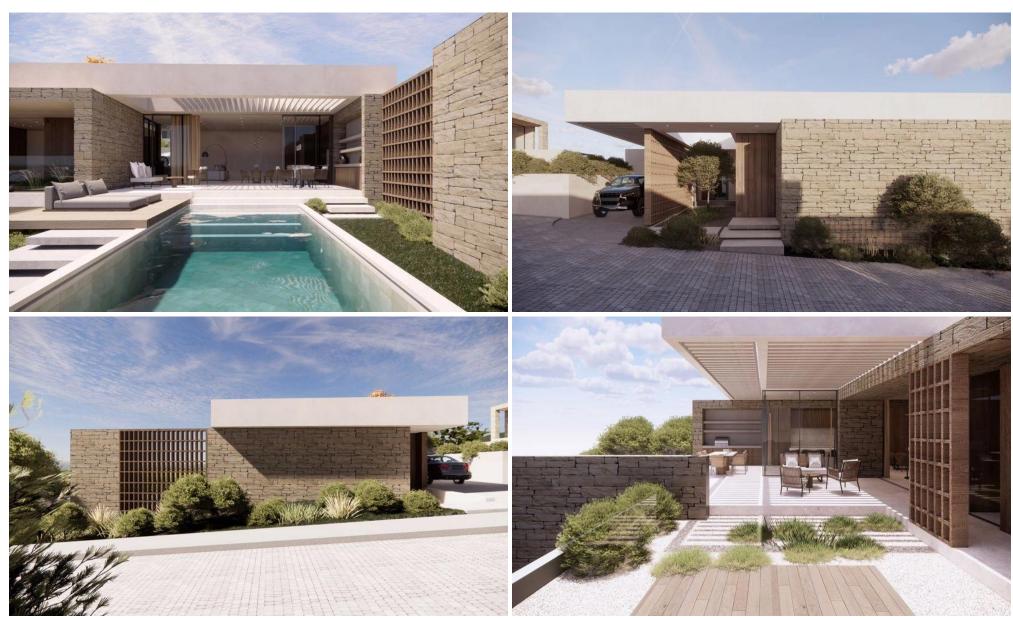

## oli030n4

Four Bedroom Detached Villa For Sale In Sea Caves, Paphos – Title Deeds (New Build Process) | We are happy to present this new project, an exquisite development located in the highly-coveted upscale area of Sea Caves in Paphos. The development is within a 10-minute walk from the captivating Edro III Shipwreck, Oniro by the Sea, and the natural sea caves. It is also a 10-minute drive to the border of the Akamas Nature Reserve, a UNESCO-protected haven, and one of the last remaining natural areas on the island. Designed for discerning clients seeking luxurious high-end villas, each residence at this development features a seamless indoor-outdoor flow and high end ...