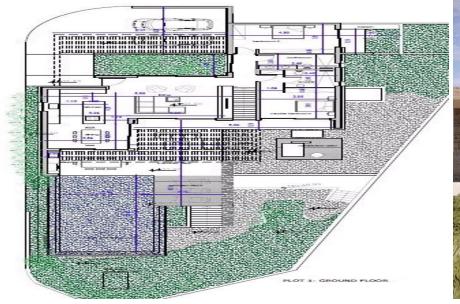

## oli030n4

Four Bedroom Detached Villa For Sale In Sea Caves, Paphos – Title Deeds (New Build Process) | We are happy to present this new project, an exquisite development located in the highly-coveted upscale area of Sea Caves in Paphos. The development is within a 10-minute walk from the captivating Edro III Shipwreck, Oniro by the Sea, and the natural sea caves. It is also a 10-minute drive to the border of the Akamas Nature Reserve, a UNESCO-protected haven, and one of the last remaining natural areas on the island. Designed for discerning clients seeking luxurious high-end villas, each residence at this development features a seamless indoor-outdoor flow and high end ...