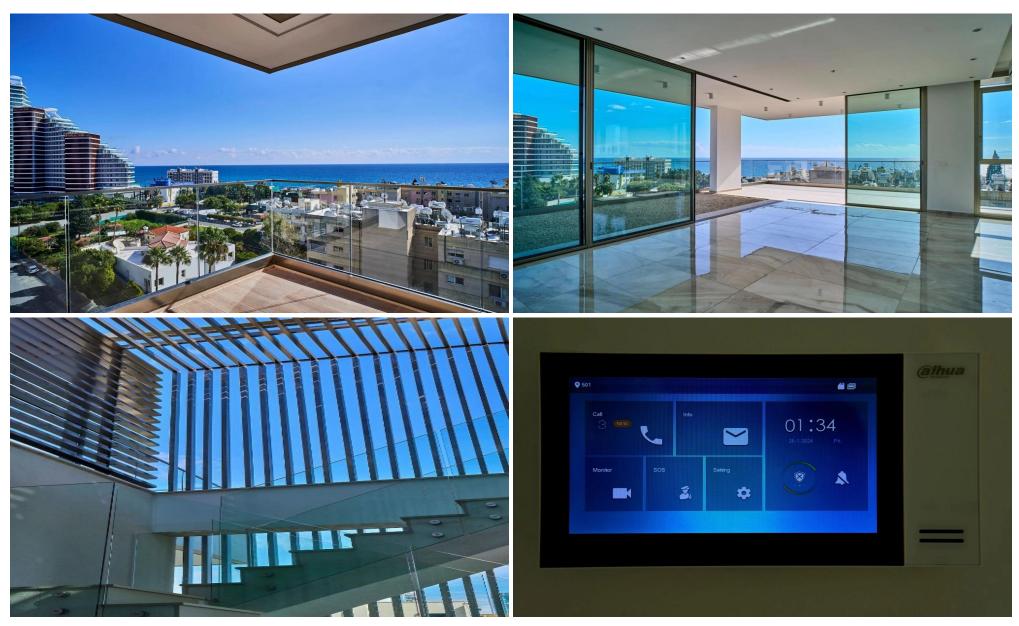

## 1 Bedroom Apartment for Sale in Limassol District

Introducing an exclusive modern development in the heart of Germasogeia Tourist Area, Limassol. This luxury project comprises nine meticulously designed apartments, each offering stunning sea views.

Blending contemporary architecture with premium finishes, these residences provide a perfect blend of elegance and comfort. Enjoy the vibrant coastal lifestyle with easy access to pristine beaches, upscale dining, and entertainment options.

Embrace sophistication and tranquility in this exquisite seaside haven.

Apartment 4th floor

Covered areas 50,71 sq.m. Covered verandas 11,73 sq.m. Covered green balcony 11,82 sq.m.

Property Info Plot / Area Info