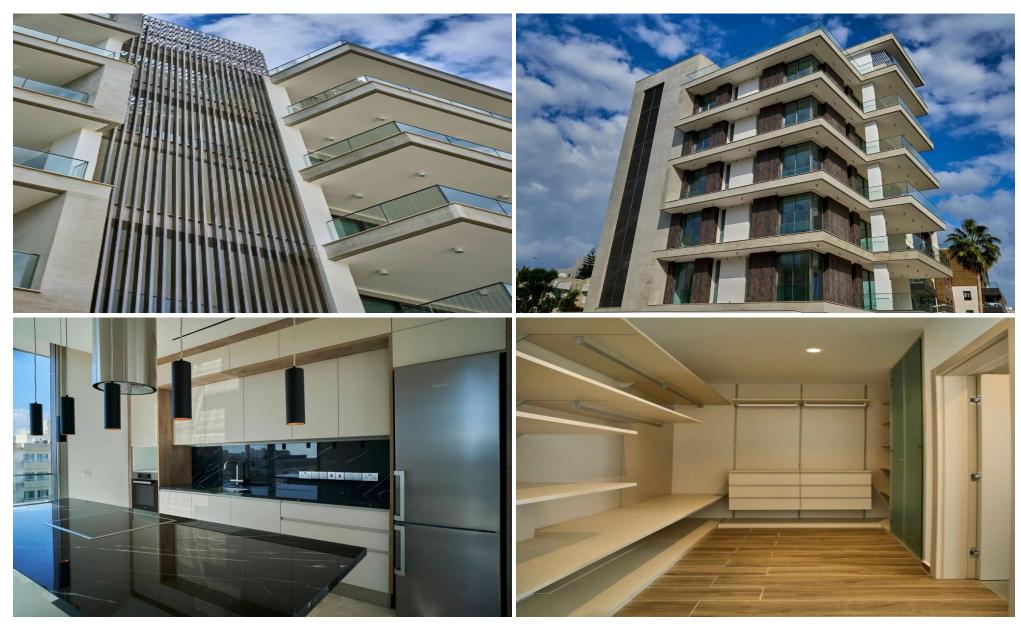

## 1 Bedroom Apartment for Sale in Limassol District

Introducing an exclusive modern development in the heart of Germasogeia Tourist Area, Limassol. This luxury project comprises nine meticulously designed apartments, each offering stunning sea views.

Blending contemporary architecture with premium finishes, these residences provide a perfect blend of elegance and comfort. Enjoy the vibrant coastal lifestyle with easy access to pristine beaches, upscale dining, and entertainment options.

Embrace sophistication and tranquility in this exquisite seaside haven.

Apartment 4th floor

Covered areas 50,71 sq.m. Covered verandas 11,73 sq.m. Covered green balcony 11,82 sq.m.

Property Info Plot / Area Info

Covered Area 74

**Amenities** 

• Storage room

Reference Number **52425** 

Property type **Apartment** 

Condition Brand New

Construction Year **2023** 

Bathrooms **1** 