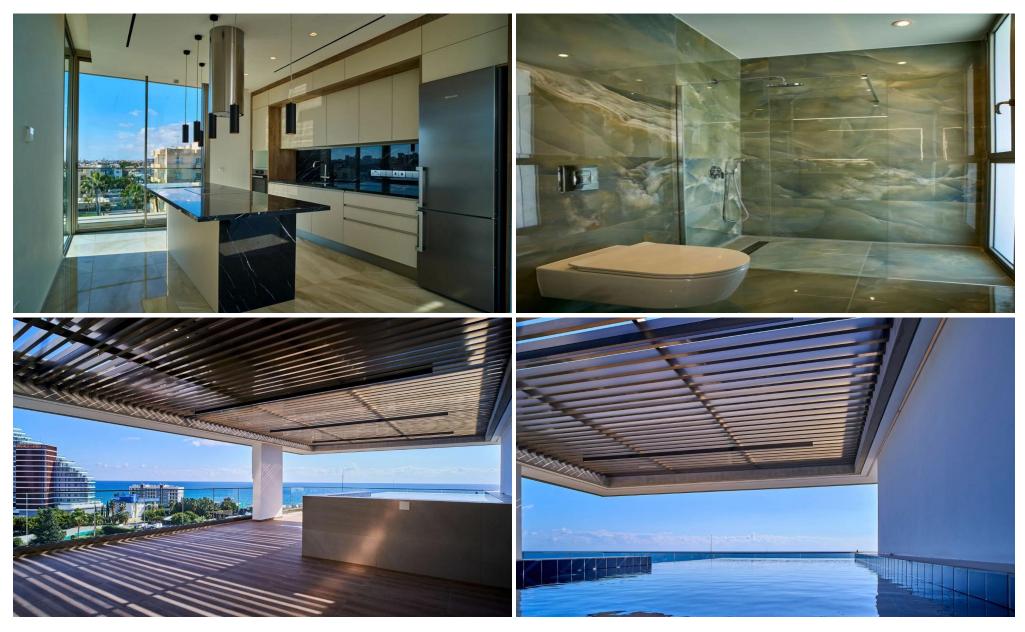

## 1 Bedroom Apartment for Sale in Limassol District

Introducing an exclusive modern development in the heart of Germasogeia Tourist Area, Limassol. This luxury project comprises nine meticulously designed apartments, each offering stunning sea views.

Blending contemporary architecture with premium finishes, these residences provide a perfect blend of elegance and comfort. Enjoy the vibrant coastal lifestyle with easy access to pristine beaches, upscale dining, and entertainment options.

Embrace sophistication and tranquility in this exquisite seaside haven.

Apartment 4th floor

Covered areas 50,71 sq.m. Covered verandas 11,73 sq.m. Covered green balcony 11,82 sq.m.

Property Info Plot / Area Info