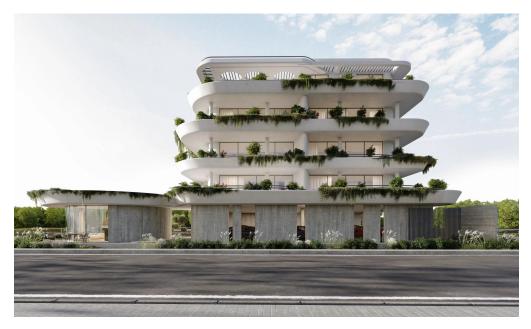

## 1 Bedroom Apartment for Sale in Paphos District

This off-plan apartment, located on the 2nd floor, offers a spacious living area of 51 sq.m. It features 1 bedroom, 1 bathroom, a kitchen, and a living room. Additionally, it boasts 12 sq.m. of covered verandas. The apartment comes with 1 closed parking space and is equipped with air conditioning.

The property is ideally situated close to the sea, seaside, mall, city center, and storage facilities. Residents will have access to a common swimming pool, CCTV, and a lobby within the building. The apartment has an energy certificate rated A. The expected delivery date is June 2026, making it an excellent investment opportunity in Pafos City.