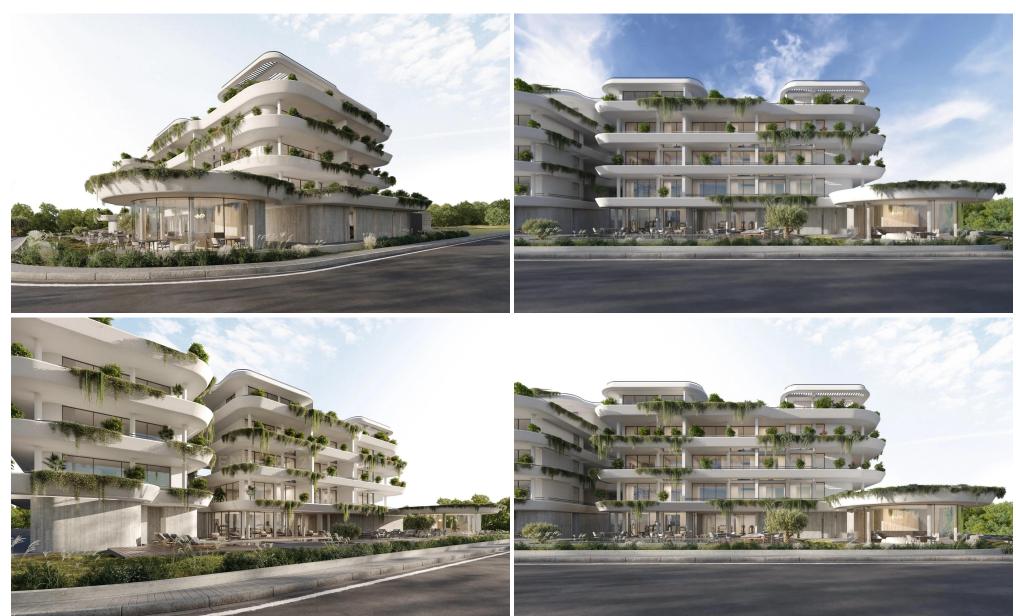

## 1 Bedroom Apartment for Sale in Paphos District

This off-plan apartment, located on the 2nd floor, offers a spacious living area of 51 sq.m. It features 1 bedroom, 1 bathroom, a kitchen, and a living room. Additionally, it boasts 12 sq.m. of covered verandas. The apartment comes with 1 closed parking space and is equipped with air conditioning.

The property is ideally situated close to the sea, seaside, mall, city center, and storage facilities. Residents will have access to a common swimming pool, CCTV, and a lobby within the building. The apartment has an energy certificate rated A. The expected delivery date is June 2026, making it an excellent investment opportunity in Pafos City.