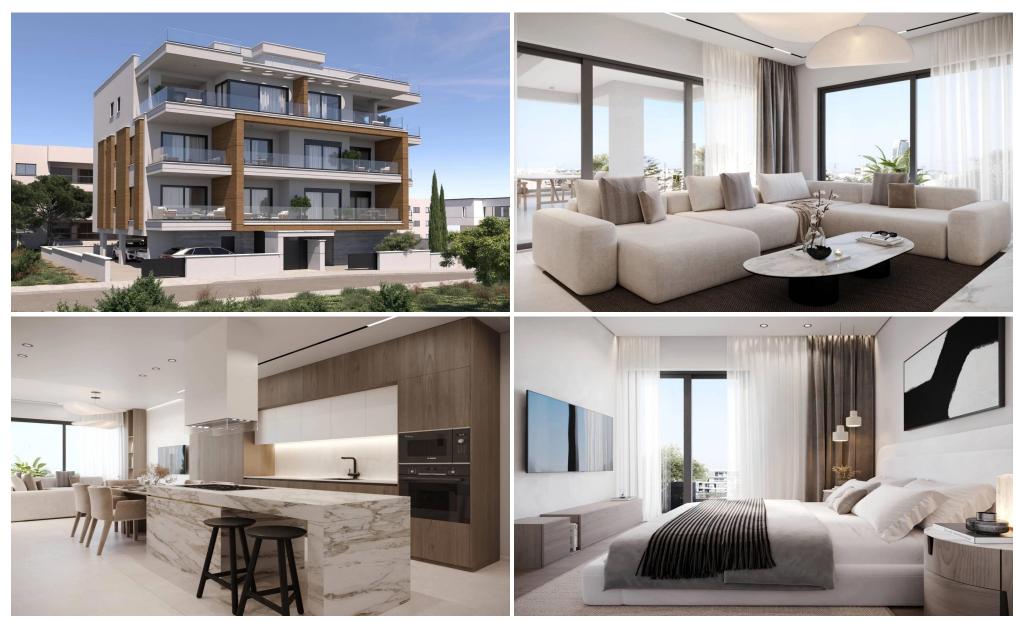

## 2 Bedroom Apartment for Sale in Limassol - Agios Nicolaos

An apartment for sale in a new complex in Limassol. The complex is a 3-storey residential building and offers 3 apartments on the 1st and 2nd floors and 2 apartments on the 3rd floor. The complex is made using high quality materials and offers modern design, functional layouts and a good location. Each apartment in the complex has cozy bedrooms, a spacious open-plan kitchen-living room, bathrooms and verandas. There is also a parking space and a storage room for each apartment. The building has an elevator. The complex is located in an area with developed infrastructure, close to various amenities.

| Property Info     |             | Plot / Area Info |              | Additional info  |                  |
|-------------------|-------------|------------------|--------------|------------------|------------------|
| Covered Area      | 107         |                  |              | Reference Number | 103466           |
| Furnishing        | Unfurnished | Parking          | Covered, Yes | Property type    | <b>Apartment</b> |
| Energy Efficiency | N/A         |                  | Covered, res | Condition        | <b>Brand New</b> |
| Air Conditioning  | No          |                  |              | Bathrooms        | 2                |