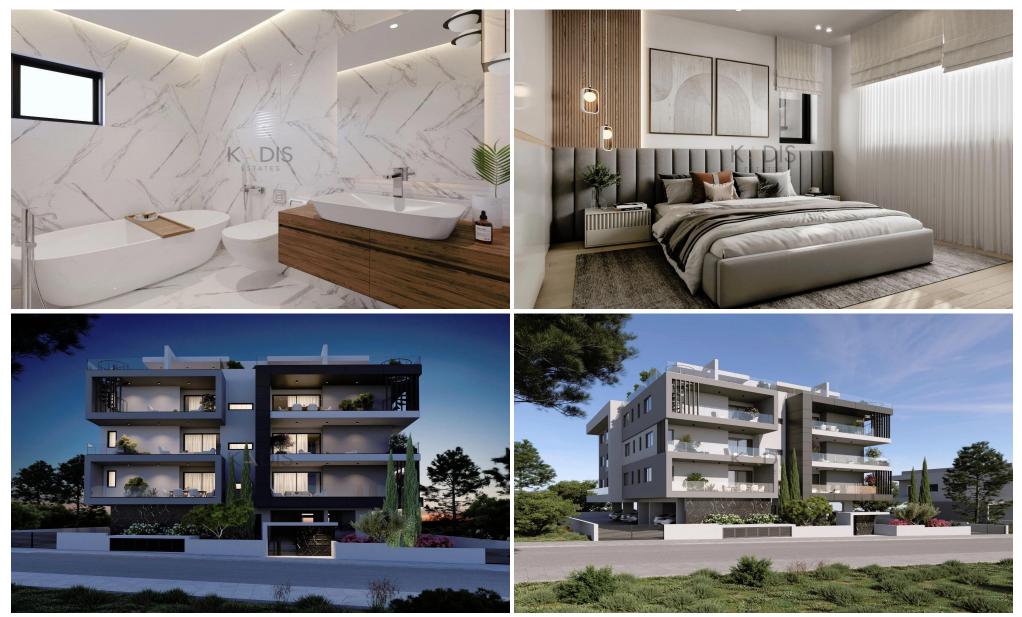

### 2 Bedroom Apartment for Sale in Limassol - Ekali

| <ul> <li>2 bed</li> <li>2 W/C</li> <li>Internal Area 78m2</li> <li>Covered Veranda 17m2</li> <li>Covered Parking</li> <li>Storage</li> <li>Energy Efficiency "A"</li> </ul> | 2                    |                  | Γενικ        | Limassol<br>ral Hospital<br>to Nocokopeio<br>Aepecool       | Agios<br>Athanasios<br>ΑγΑθανάσιος<br>Mesa Geitonia<br>Μέσα Γειτονιά<br>massol Zoo |
|-----------------------------------------------------------------------------------------------------------------------------------------------------------------------------|----------------------|------------------|--------------|-------------------------------------------------------------|------------------------------------------------------------------------------------|
| Property Info                                                                                                                                                               |                      | Plot / Area Info |              | Additional info                                             |                                                                                    |
| Covered Area<br>Air Conditioning                                                                                                                                            | 78<br>All rooms, Yes | Parking          | Covered, Yes | Reference Number<br>Property type<br>Condition<br>Bathrooms | 4609<br>Apartment<br>Brand New<br>2                                                |

| Amenities  | Location                                      |                         |  |  |
|------------|-----------------------------------------------|-------------------------|--|--|
| • Elovator | Location: Limassol - Ekali                    | Region: <b>Limassol</b> |  |  |
| • Elevator | Coordinates: 34.70790550679 / 33.013374809678 |                         |  |  |