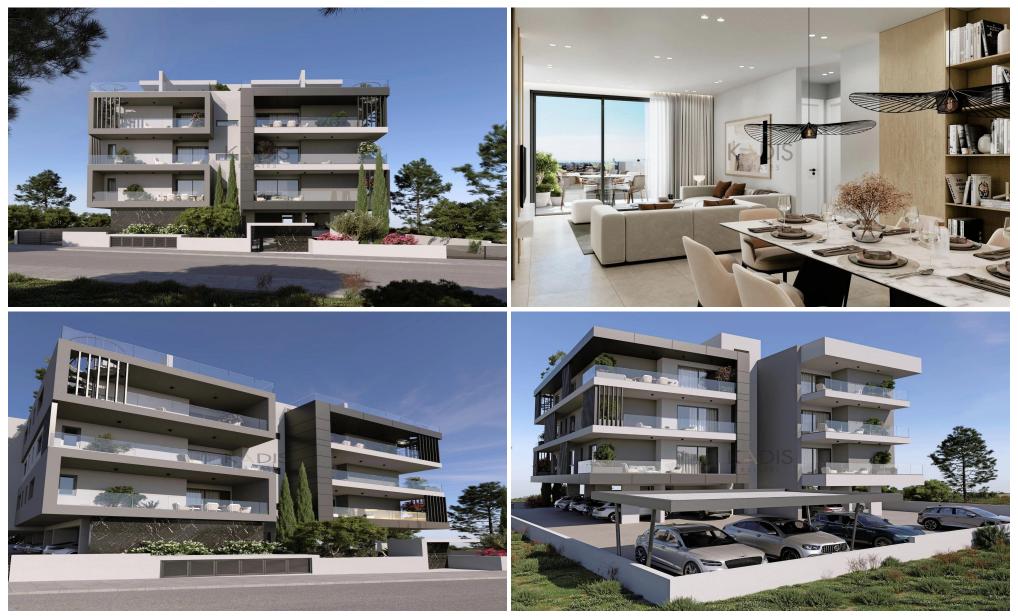

### 2 Bedroom Apartment for Sale in Limassol - Ekali

| <ul> <li>2 bed</li> <li>2 W/C</li> <li>Internal Area 78m2</li> <li>Covered Veranda 17m2</li> <li>Covered Parking</li> <li>Storage</li> <li>Energy Efficiency "A"</li> </ul> | 2                    |                  | Γενικ        | Limassol<br>ral Hospital<br>to Nocokopeio<br>Aepecool       | Agios<br>Athanasios<br>ΑγΑθανάσιος<br>Mesa Geitonia<br>Μέσα Γειτονιά<br>massol Zoo |
|-----------------------------------------------------------------------------------------------------------------------------------------------------------------------------|----------------------|------------------|--------------|-------------------------------------------------------------|------------------------------------------------------------------------------------|
| Property Info                                                                                                                                                               |                      | Plot / Area Info |              | Additional info                                             |                                                                                    |
| Covered Area<br>Air Conditioning                                                                                                                                            | 78<br>All rooms, Yes | Parking          | Covered, Yes | Reference Number<br>Property type<br>Condition<br>Bathrooms | 4609<br>Apartment<br>Brand New<br>2                                                |

| Amenities  | Location                                      |                         |  |  |
|------------|-----------------------------------------------|-------------------------|--|--|
| • Elovator | Location: Limassol - Ekali                    | Region: <b>Limassol</b> |  |  |
| • Elevator | Coordinates: 34.70790550679 / 33.013374809678 |                         |  |  |