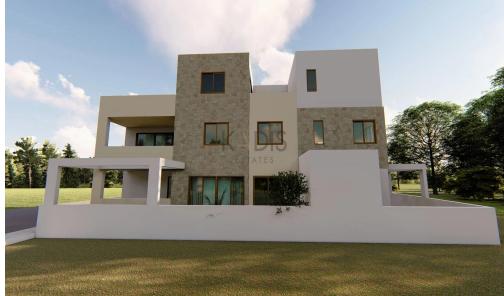

### 2 Bedroom House for Sale in Pyrgos Lemesou, Limassol District

| <ul> <li>2 bedrooms</li> <li>2 W/C</li> <li>Covered Areas 137</li> <li>Covered Verandas</li> <li>Uncovered Veranda</li> <li>Plot Area 80m2</li> <li>Covered Garage</li> <li>BBQ Area</li> <li>Mountain View</li> </ul> | 16.11n |                                                          |                    | οinikaria<br>οινικάρια<br>Armenochori Pareklisia<br>Αρμενοχώρι Παρεκλησιά Πύ<br>Agios Tychon<br>Αγ. Τύχων<br>Coogle | Monagroulli<br>Movαγρούλλι<br>Moni Pentakomo<br>Πεντάκωμο |
|------------------------------------------------------------------------------------------------------------------------------------------------------------------------------------------------------------------------|--------|----------------------------------------------------------|--------------------|---------------------------------------------------------------------------------------------------------------------|-----------------------------------------------------------|
| Property Info                                                                                                                                                                                                          |        | Plot / Area Info                                         |                    | Additional info                                                                                                     |                                                           |
| Covered Area                                                                                                                                                                                                           | 137    | Plot area<br>Parking                                     | 80<br>Covered, Yes | Reference Number<br>Property type<br>Condition<br>Bathrooms<br>View                                                 | 5023<br>House<br>Brand New<br>2<br>Mountains view         |
| Amenities <ul> <li>BBQ zone</li> </ul>                                                                                                                                                                                 |        | Location<br>Location: Pyrgos Len<br>Coordinates: 34.7417 |                    | Region: <b>Limassol</b>                                                                                             |                                                           |