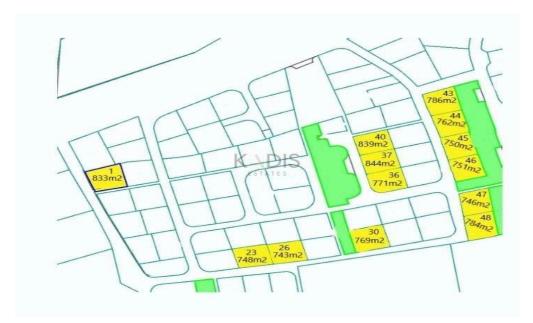

## 833m<sup>2</sup> Plot for Sale in Limassol District

- •Plot area 833m2
- •Building Factor 20%
- •Coverage 20%
- •Plot 1

| Property Info | Plot / Area Info |     | Additional info  |                  |
|---------------|------------------|-----|------------------|------------------|
|               |                  |     | Reference Number | 5742             |
|               | Plot area        | 833 | Property type    | Land and Plots   |
|               |                  |     | Condition        | <b>Pre-Owned</b> |