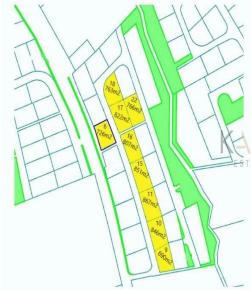

## 726m<sup>2</sup> Plot for Sale in Limassol District

- •Plot area 726m2
- •Building Factor 20%
- •Coverage 20%
- •Plot 6

| Property Info | Plot / Area Info |     | Additional info  |                  |
|---------------|------------------|-----|------------------|------------------|
|               |                  |     | Reference Number | 5750             |
|               | Plot area        | 726 | Property type    | Land and Plots   |
|               |                  |     | Condition        | <b>Pre-Owned</b> |

## **Price change history**

€105 000 on Jun 22, 2024

| ΑΡ. ΟΙΚΟΠΕΔΟΥ | ΕΜΒΑΔΟΝ τ.μ | ΤΙΜΗ ΟΙΚΟΠΕΔΟΥ |  |
|---------------|-------------|----------------|--|
| 6             | 726         | 105.000        |  |
| 9             | 690         | 100.000        |  |
| 10            | 846         | 105.000        |  |
| ) 5 11        | 867         | 110.000        |  |
| ES 15         | 851         | 110.000        |  |
| 16            | 807         | 110.000        |  |
| 17            | 822         | 110.000        |  |
| 18            | 763         | 110.000        |  |
| 22            | 766         | 110.000        |  |