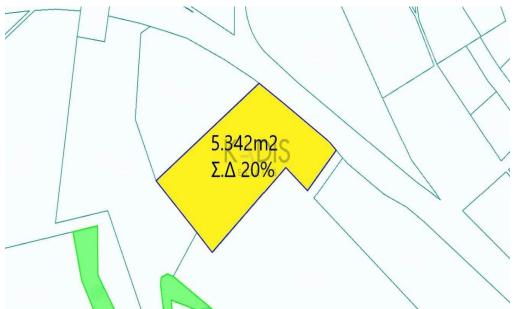

## 5,342m<sup>2</sup> Plot for Sale in Limassol District

- •Land Area 5.342m2
- •Building Factor 20%
- •Cover Factor 30%
- Investment Opportunity

| Property Info | Plot / Area Info |      | Additional info  |                |  |
|---------------|------------------|------|------------------|----------------|--|
|               |                  |      | Reference Number | 5756           |  |
|               | Plot area        | 5342 | Property type    | Land and Plots |  |
|               |                  |      | Condition        | Pre-Owned      |  |