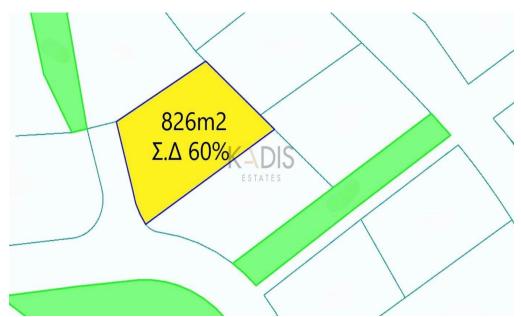

## 826m<sup>2</sup> Plot for Sale in Limassol District

- •Land Area 826m2
- Building Factor 60%
- •Cover Factor 35%
- Investment Opportunity

| Property Info | Plot / Area Info |     | Additional info  |                |
|---------------|------------------|-----|------------------|----------------|
|               |                  |     | Reference Number | 5760           |
|               | Plot area        | 826 | Property type    | Land and Plots |
|               |                  |     | Condition        | Pre-Owned      |