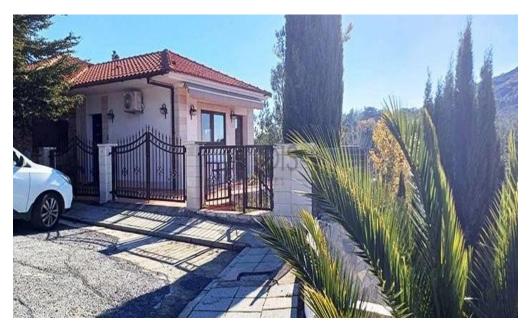

## 4 Bedroom House for Sale in Pera Pedi, Limassol District

Beautiful house in the village of Pera Pedi, green landscape with fruit trees in the garden of the house

two-level detached house with internal and external stairs

- •4 Bedrooms
- •3 W/C
- •Internal Area 360m2
- •Plot Area 753m2
- Swimming pool
- •2 Fire place
- Photovoltaic panels

| Property Info                                  |                                    | Plot / Area Info  |            | Additional info                                    |                                 |
|------------------------------------------------|------------------------------------|-------------------|------------|----------------------------------------------------|---------------------------------|
| Covered Area<br>Furnishing<br>Air Conditioning | 360<br>Furnished<br>All rooms, Yes | Plot area<br>Pool | 753<br>Yes | Reference Number Property type Condition Bathrooms | 5775<br>House<br>Pre-Owned<br>3 |
|                                                |                                    |                   |            | View                                               | Mountains view                  |