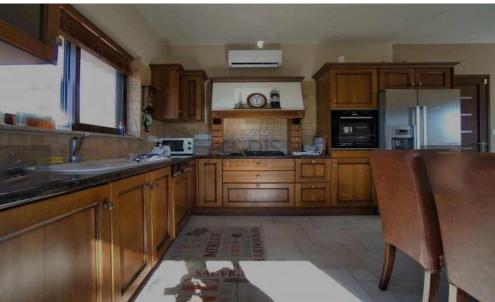

- •4 Bedrooms
- •3 W/C
- •Internal Area 360m2
- •Plot Area 753m2
- Swimming pool
- •2 Fire place
- Photovoltaic panels

| Property Info                                  |                                    | Plot / Area Info  |            | Additional info                                    |                                 |
|------------------------------------------------|------------------------------------|-------------------|------------|----------------------------------------------------|---------------------------------|
| Covered Area<br>Furnishing<br>Air Conditioning | 360<br>Furnished<br>All rooms, Yes | Plot area<br>Pool | 753<br>Yes | Reference Number Property type Condition Bathrooms | 5775<br>House<br>Pre-Owned<br>3 |
|                                                |                                    |                   |            | View                                               | Mountains view                  |