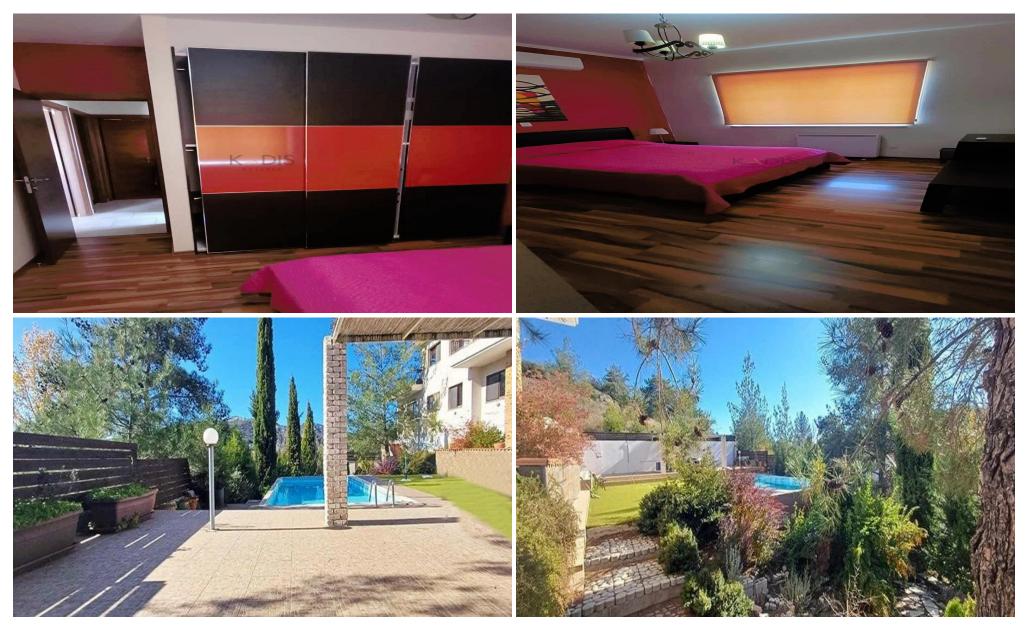

## 4 Bedroom House for Sale in Pera Pedi, Limassol District

Beautiful house in the village of Pera Pedi, green landscape with fruit trees in the garden of the house

two-level detached house with internal and external stairs

- •4 Bedrooms
- •3 W/C
- •Internal Area 360m2
- •Plot Area 753m2
- Swimming pool
- •2 Fire place
- Photovoltaic panels

| Property Info                                  |                                    | Plot / Area Info  |            | Additional info                                    |                                 |
|------------------------------------------------|------------------------------------|-------------------|------------|----------------------------------------------------|---------------------------------|
| Covered Area<br>Furnishing<br>Air Conditioning | 360<br>Furnished<br>All rooms, Yes | Plot area<br>Pool | 753<br>Yes | Reference Number Property type Condition Bathrooms | 5775<br>House<br>Pre-Owned<br>3 |
|                                                |                                    |                   |            | View                                               | Mountains view                  |