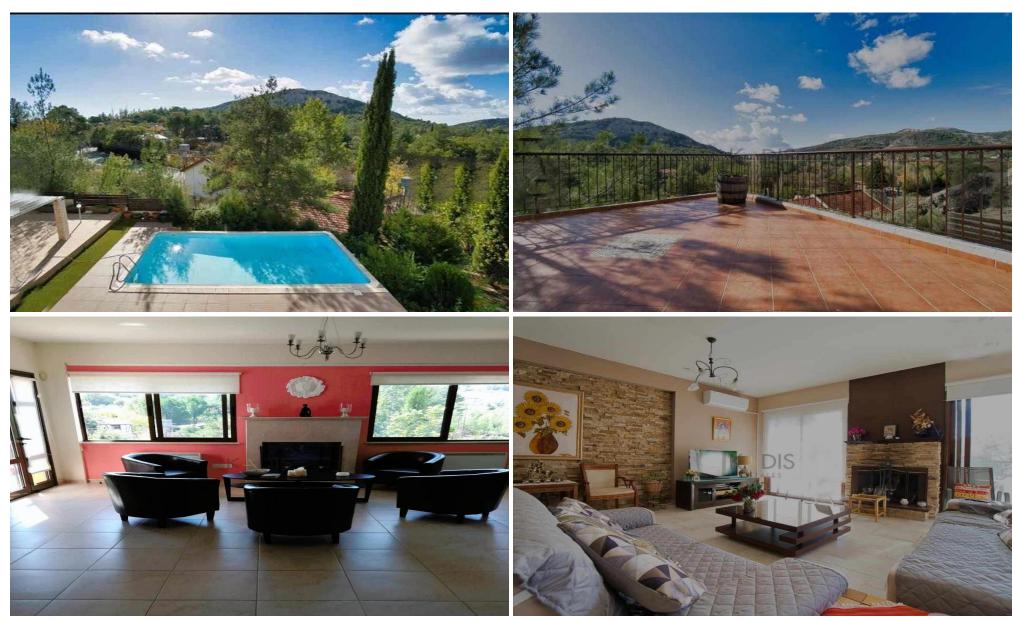

## 4 Bedroom House for Sale in Pera Pedi, Limassol District

Beautiful house in the village of Pera Pedi, green landscape with fruit trees in the garden of the house

two-level detached house with internal and external stairs

- •4 Bedrooms
- •3 W/C
- •Internal Area 360m2
- •Plot Area 753m2
- Swimming pool
- •2 Fire place
- Photovoltaic panels

| Property Info                                  |                                    | Plot / Area Info  |            | Additional info                                    |                                 |
|------------------------------------------------|------------------------------------|-------------------|------------|----------------------------------------------------|---------------------------------|
| Covered Area<br>Furnishing<br>Air Conditioning | 360<br>Furnished<br>All rooms, Yes | Plot area<br>Pool | 753<br>Yes | Reference Number Property type Condition Bathrooms | 5775<br>House<br>Pre-Owned<br>3 |
|                                                |                                    |                   |            | View                                               | Mountains view                  |