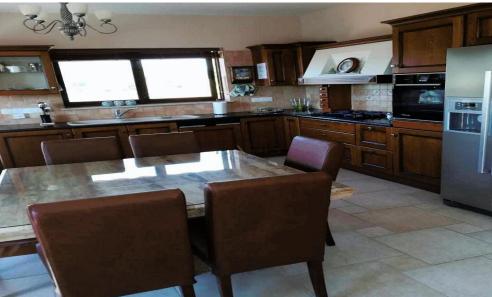

## 4 Bedroom House for Sale in Pera Pedi, Limassol District

Beautiful house in the village of Pera Pedi, green landscape with fruit trees in the garden of the house

two-level detached house with internal and external stairs

- •4 Bedrooms
- •3 W/C
- •Internal Area 360m2
- •Plot Area 753m2
- Swimming pool
- •2 Fire place
- Photovoltaic panels

| Property Info                                  |                                    | Plot / Area Info  |            | Additional info                                    |                                 |
|------------------------------------------------|------------------------------------|-------------------|------------|----------------------------------------------------|---------------------------------|
| Covered Area<br>Furnishing<br>Air Conditioning | 360<br>Furnished<br>All rooms, Yes | Plot area<br>Pool | 753<br>Yes | Reference Number Property type Condition Bathrooms | 5775<br>House<br>Pre-Owned<br>3 |
|                                                |                                    |                   |            | View                                               | Mountains view                  |