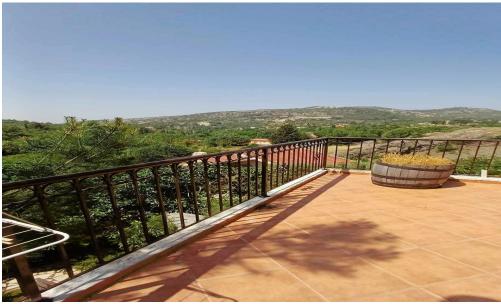

## 4 Bedroom House for Sale in Pera Pedi, Limassol District

Beautiful house in the village of Pera Pedi, green landscape with fruit trees in the garden of the house

two-level detached house with internal and external stairs

- •4 Bedrooms
- •3 W/C
- •Internal Area 360m2
- •Plot Area 753m2
- Swimming pool
- •2 Fire place
- Photovoltaic panels

| Property Info                                  |                                    | Plot / Area Info  |            | Additional info                                    |                                 |
|------------------------------------------------|------------------------------------|-------------------|------------|----------------------------------------------------|---------------------------------|
| Covered Area<br>Furnishing<br>Air Conditioning | 360<br>Furnished<br>All rooms, Yes | Plot area<br>Pool | 753<br>Yes | Reference Number Property type Condition Bathrooms | 5775<br>House<br>Pre-Owned<br>3 |
|                                                |                                    |                   |            | View                                               | Mountains view                  |