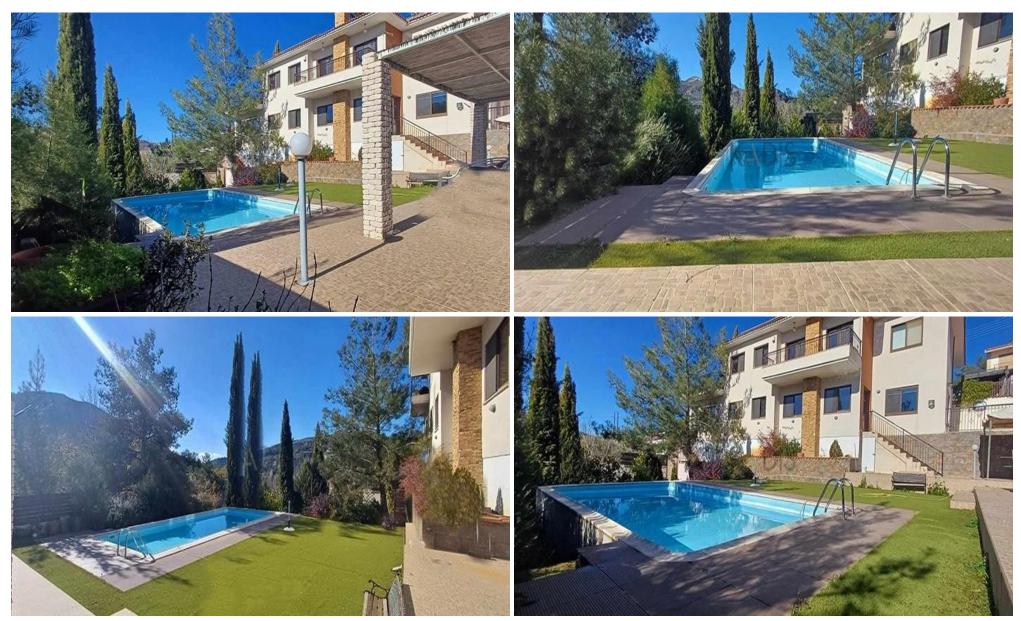

## 4 Bedroom House for Sale in Pera Pedi, Limassol District

Beautiful house in the village of Pera Pedi, green landscape with fruit trees in the garden of the house

two-level detached house with internal and external stairs

- •4 Bedrooms
- •3 W/C
- •Internal Area 360m2
- •Plot Area 753m2
- Swimming pool
- •2 Fire place
- Photovoltaic panels

| Property Info                                  |                                    | Plot / Area Info  |            | Additional info                                    |                                 |
|------------------------------------------------|------------------------------------|-------------------|------------|----------------------------------------------------|---------------------------------|
| Covered Area<br>Furnishing<br>Air Conditioning | 360<br>Furnished<br>All rooms, Yes | Plot area<br>Pool | 753<br>Yes | Reference Number Property type Condition Bathrooms | 5775<br>House<br>Pre-Owned<br>3 |
|                                                |                                    |                   |            | View                                               | Mountains view                  |