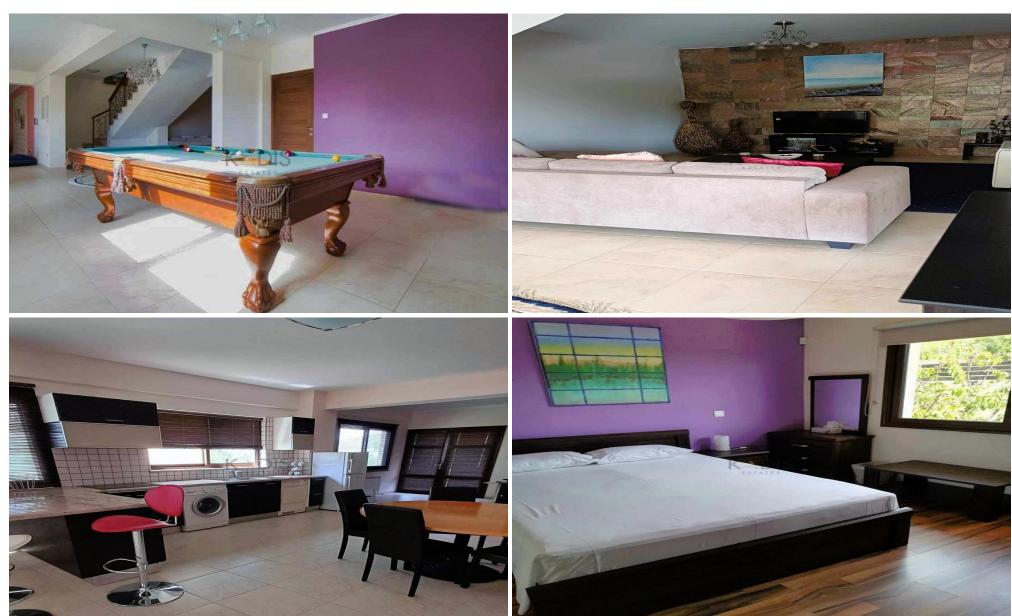

## 4 Bedroom House for Sale in Pera Pedi, Limassol District

Beautiful house in the village of Pera Pedi, green landscape with fruit trees in the garden of the house

two-level detached house with internal and external stairs

- •4 Bedrooms
- •3 W/C
- •Internal Area 360m2
- •Plot Area 753m2
- Swimming pool
- •2 Fire place
- Photovoltaic panels

| Property Info                                  |                                    | Plot / Area Info  |            | Additional info                                    |                                 |
|------------------------------------------------|------------------------------------|-------------------|------------|----------------------------------------------------|---------------------------------|
| Covered Area<br>Furnishing<br>Air Conditioning | 360<br>Furnished<br>All rooms, Yes | Plot area<br>Pool | 753<br>Yes | Reference Number Property type Condition Bathrooms | 5775<br>House<br>Pre-Owned<br>3 |
|                                                |                                    |                   |            | View                                               | Mountains view                  |