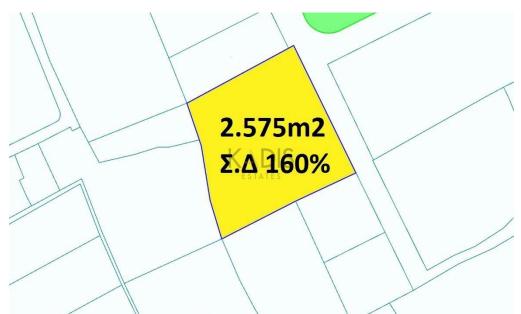

## 2,575m<sup>2</sup> Plot for Sale in Limassol - Mesa Geitonia

✓Land Area 2.575m2

✓ Building Factor 160%

✓ Cover Factor 50%

| Property Info | Plot / Area Info |      | Additional info  |                |
|---------------|------------------|------|------------------|----------------|
|               |                  |      | Reference Number | 6000           |
|               | Plot area        | 2575 | Property type    | Land and Plots |
|               |                  |      | Condition        | Pre-Owned      |