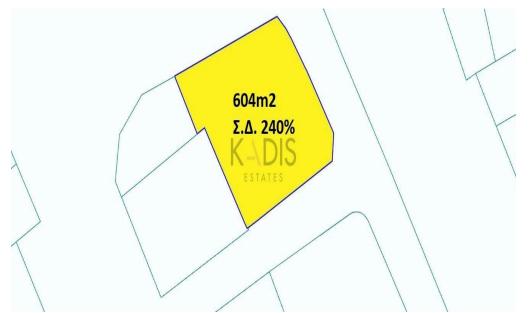

## 604m<sup>2</sup> Plot for Sale in Limassol District

✓Plot Area 604m2

✓ Building Factor 240%

✓Cover Factor 70%

| Property Info | Plot / Area Info |     | Additional info  |                |  |
|---------------|------------------|-----|------------------|----------------|--|
|               |                  |     | Reference Number | 6002           |  |
|               | Plot area        | 604 | Property type    | Land and Plots |  |
|               |                  |     | Condition        | Pre-Owned      |  |
| Amenities     | Location         |     |                  |                |  |
|               | Region: Limassol |     |                  |                |  |