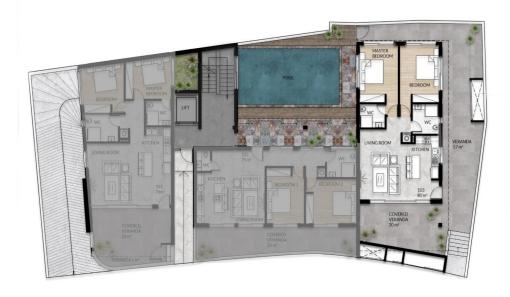

## 3 Bedroom Apartment for Sale in Limassol - Agios Athanasios

A new residential complex consisting of eight luxury apartments, including six spacious two-bedroom apartments and two penthouses with private roof gardens. It is located in the picturesque village of Agios Athanasios, just 200 meters from the motorway and close to Limassol with its beaches and urban amenities. Families will appreciate the proximity to Foley's and Golden Oak private schools, as well as the walking distance to the best taverns, kiosks and bakeries. Each apartment has a private underground parking, a storage room, spacious living rooms and balconies. The communal pool and rooftop garden create a private space for great parties. Each apartment is equipped with photovol...

| Property Info     |             | Plot / Area Info |              | Additional info  |                  |
|-------------------|-------------|------------------|--------------|------------------|------------------|
| Covered Area      | 197         |                  |              | Reference Number | 103524           |
| Furnishing        | Unfurnished | Parking          | Covered, Yes | Property type    | <b>Apartment</b> |
| Energy Efficiency | A           |                  | covered, res | Condition        | <b>Brand New</b> |
| Air Conditioning  | No          |                  |              | Bathrooms        | 3                |