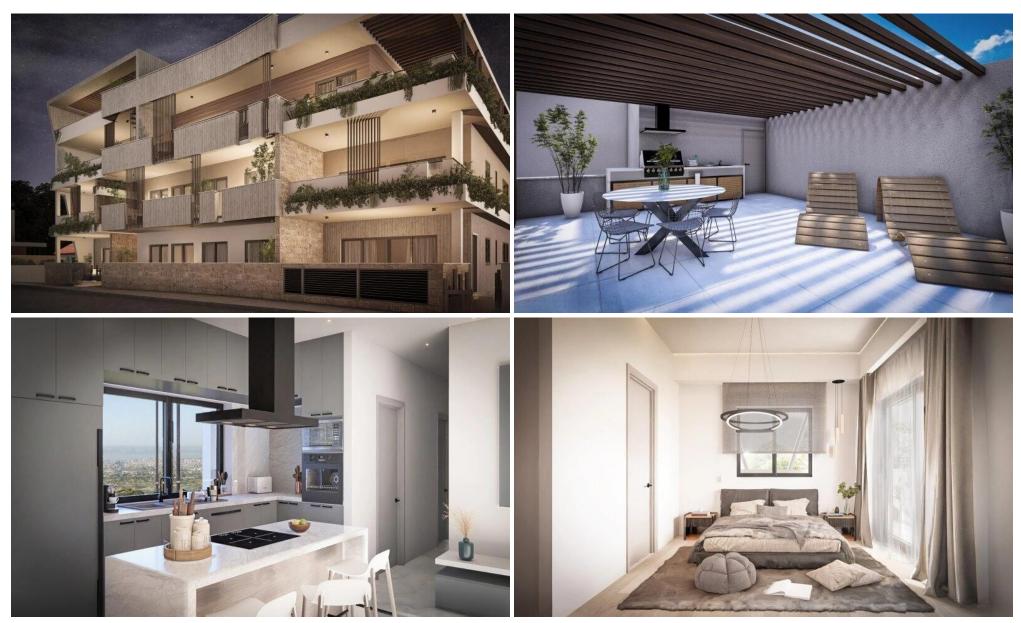

## 3 Bedroom Apartment for Sale in Limassol - Agios Athanasios

A new residential complex consisting of eight luxury apartments, including six spacious two-bedroom apartments and two penthouses with private roof gardens. It is located in the picturesque village of Agios Athanasios, just 200 meters from the motorway and close to Limassol with its beaches and urban amenities. Families will appreciate the proximity to Foley's and Golden Oak private schools, as well as the walking distance to the best taverns, kiosks and bakeries. Each apartment has a private underground parking, a storage room, spacious living rooms and balconies. The communal pool and rooftop garden create a private space for great parties. Each apartment is equipped with photovol...