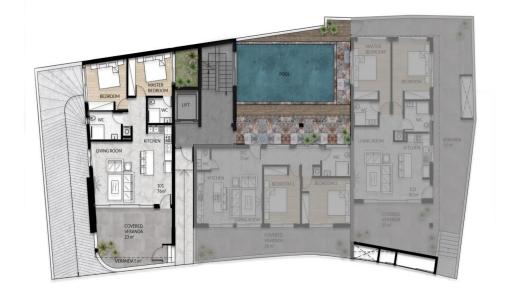

## 3 Bedroom Apartment for Sale in Limassol - Agios Athanasios

A new residential complex consisting of eight luxury apartments, including six spacious two-bedroom apartments and two penthouses with private roof gardens. It is located in the picturesque village of Agios Athanasios, just 200 meters from the motorway and close to Limassol with its beaches and urban amenities. Families will appreciate the proximity to Foley's and Golden Oak private schools, as well as the walking distance to the best taverns, kiosks and bakeries. Each apartment has a private underground parking, a storage room, spacious living rooms and balconies. The communal pool and rooftop garden create a private space for great parties. Each apartment is equipped with photovol...

| Property Info     |             | Plot / Area Info |              | Additional info  |                  |
|-------------------|-------------|------------------|--------------|------------------|------------------|
| Covered Area      | 197         |                  |              | Reference Number | 103524           |
| Furnishing        | Unfurnished | Parking          | Covered, Yes | Property type    | <b>Apartment</b> |
| Energy Efficiency | A           |                  | covered, res | Condition        | <b>Brand New</b> |
| Air Conditioning  | No          |                  |              | Bathrooms        | 3                |