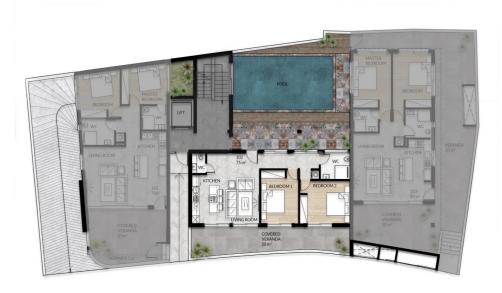

## 3 Bedroom Apartment for Sale in Limassol - Agios Athanasios

A new residential complex consisting of eight luxury apartments, including six spacious two-bedroom apartments and two penthouses with private roof gardens. It is located in the picturesque village of Agios Athanasios, just 200 meters from the motorway and close to Limassol with its beaches and urban amenities. Families will appreciate the proximity to Foley's and Golden Oak private schools, as well as the walking distance to the best taverns, kiosks and bakeries. Each apartment has a private underground parking, a storage room, spacious living rooms and balconies. The communal pool and rooftop garden create a private space for great parties. Each apartment is equipped with photovol...

| Property Info     |             | Plot / Area Info |              | Additional info  |                  |
|-------------------|-------------|------------------|--------------|------------------|------------------|
| Covered Area      | 197         |                  |              | Reference Number | 103524           |
| Furnishing        | Unfurnished | Parking          | Covered, Yes | Property type    | <b>Apartment</b> |
| Energy Efficiency | A           |                  | covered, res | Condition        | <b>Brand New</b> |
| Air Conditioning  | No          |                  |              | Bathrooms        | 3                |