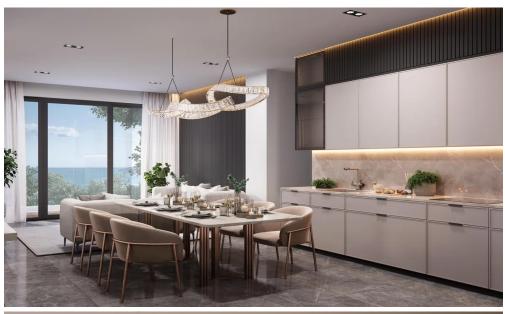

### **Key Features and Design**

Featuring laminated floors in all bedrooms and a customizable interior design, this apartment boasts high-quality fittings and spacious areas ideal for modern living Enjoy the breathtaking sea views from the covered veranda of 32.5 m², while the solar-powered water boiler and energy-...