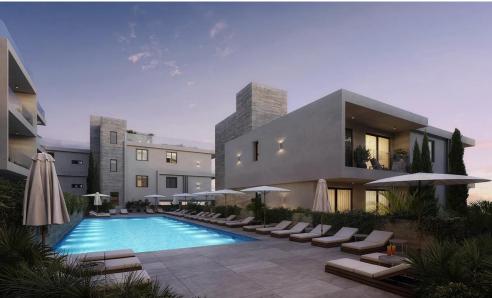

*Under Construction** 

2

Sea view

Panorama Apartments Medousa Developers

#### **Amenities**

- Air Conditioning
- Gym
- Heating
- Pool

#### Location

Region: **Paphos** 

Coordinates: **34.75421** / **32.4603** 



Price: €445 000 + VAT

VAT for this property is **€22,250** or **€84,550**. VAT usually is 19%. If it is your first purchase of property, you can have VAT reduced to 5% for the first 150sq.m. of the property.

VAT Excluded

Title transfer fee None

Price per SQM €3 248.00/m²

Common expenses None

# **Representative: Medousa Developers**

Registration number N/A Email info@medousadevelopers.com
License number N/A Legal name N/A

Phone: **+35726923561**, **+35797887070** 

# **Price change history**

€450 000 on Jun 23, 2024 €445 000 on Jul 22, 2024