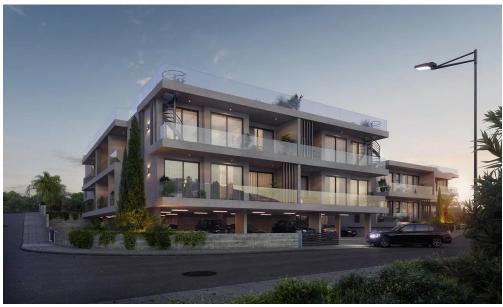

## **Property Overview**

Nestled in the tranquil and relaxing residential area of Yeroskipou in the Paphos District, this under-construction 3-bedroom apartment offers a blend of modern design and sustainable living With a covered area of 137.5 m² and an internal area of 105 m², this sea-view apartment provides a serene retreat for those seeking comfort and convenience

### **Key Features and Design**

Featuring laminated floors in all bedrooms and a customizable interior design, this apartment boasts high-quality fittings and spacious areas ideal for modern living Enjoy the breathtaking sea views from the covered veranda of 32.5 m², while the solar-powered water boiler and energy-...