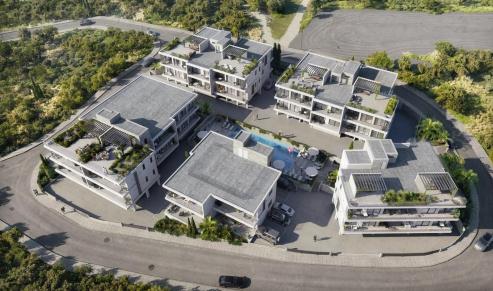

## **Property Overview**

Nestled in the tranquil and relaxing residential area of Yeroskipou in the Paphos District, this under-construction 3-bedroom apartment offers a blend of modern design and sustainable living With a covered area of 137.5 m² and an internal area of 105 m², this sea-view apartment provides a serene retreat for those seeking comfort and convenience

Yes

**Underfloor Heating, Yes** 

Pool

Plot area

Common, Yes

Reference Number Property type Condition Bathrooms

View

Complex Developer Panorama A102 Apartment

**Under Construction** 

2

Sea view

Panorama Apartments Medousa Developers

#### **Amenities**

- Air Conditioning
- Gym
- Heating
- Pool