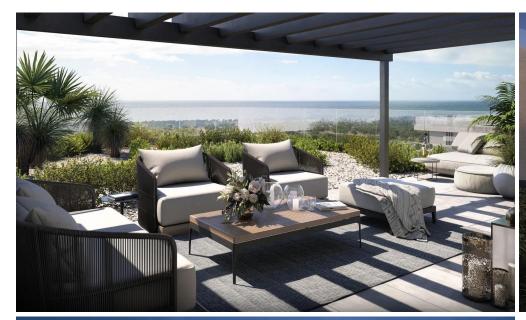

### **Key Features and Design**

Featuring laminated floors in all bedrooms and a customizable interior design, this apartment boasts high-quality fittings and spacious areas ideal for modern living Enjoy the breathtaking sea views from the covered veranda of 32.5 m², while the solar-powered water boiler and energy-...