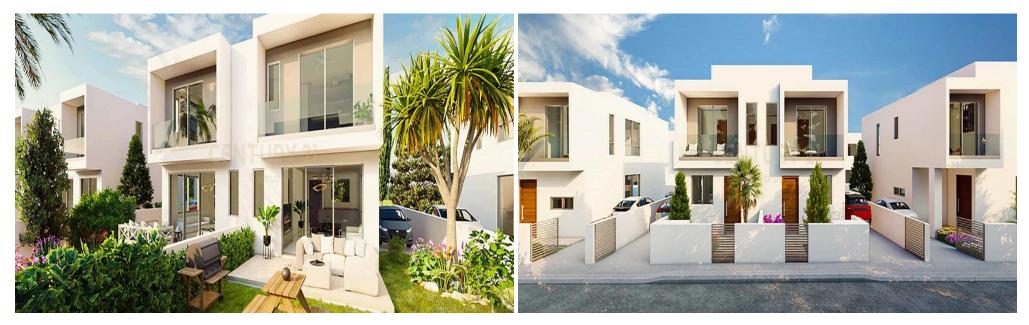

## 2 Bedroom House for Sale in Mandria, Paphos District

This semi-detached house in Mandria offers a cozy yet modern living space of 123.17 sq.m. on a 180.50 sq.m. plot. Featuring two well-sized bedrooms, this property is ideal for small families, couples, or individuals seeking a serene coastal lifestyle. The house includes one open parking space and is equipped with air conditioning, ensuring comfort throughout the year. Boasting an 'A' rated energy efficiency certificate, it promises sustainability and reduced energy costs.

Currently off-plan, this home is set in a prime location close to the sea and seaside, perfect for beach lovers. Essential amenities like a nearby supermarket add to the convenience of daily living. Th...