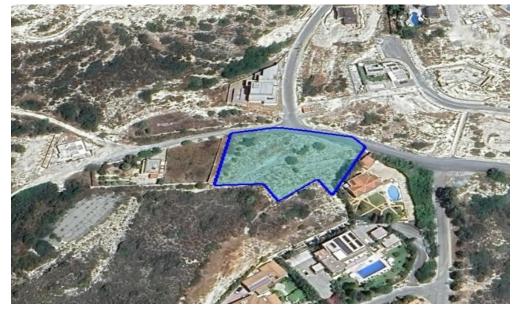

## 2,700m<sup>2</sup> Plot for Sale in Agios Tychonas, Limassol District

Reference ID: #SA34513Price details: €1,400,000Residential land of: 2.700 sq.m (after road deduction) with 30% Building Density – Asphalt Road and all Utility Services. Title deed ready and available for immediate transfer. Due to the big levels (platos) in addition to the above building density, the investor can design the future properties in such a way that he can gain additional square meters by utilising "basement" areas which will be at ground level of the next plato and not under earth. Due to the topography of the land the views will remain always uninterrupted.

Amenities Location

**Location:** Agios Tychonas Region: **Limassol** 

Coordinates: 34.725719019821 / 33.129816085906

Price: €1 400 000 + VAT

VAT for this property is **€255,111** or **€266,000**. VAT usually is 19%. If it is your first purchase of property, you can have VAT reduced to 5% for the first 150sq.m. of the property.