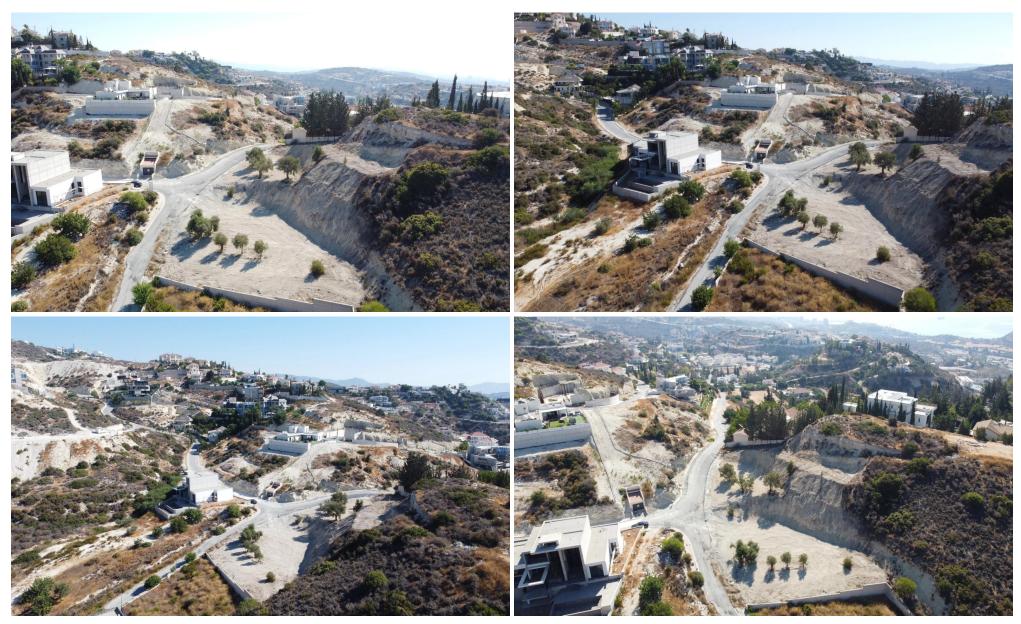

## 2,700m<sup>2</sup> Plot for Sale in Agios Tychonas, Limassol District

Reference ID: #SA34513Price details: €1,400,000Residential land of: 2.700 sq.m (after road deduction) with 30% Building Density – Asphalt Road and all Utility Services. Title deed ready and available for immediate transfer. Due to the big levels (platos) in addition to the above building density, the investor can design the future properties in such a way that he can gain additional square meters by utilising "basement" areas which will be at ground level of the next plato and not under earth. Due to the topography of the land the views will remain always uninterrupted.

Amenities Location

**Location:** Agios Tychonas Region: **Limassol** 

Coordinates: 34.725719019821 / 33.129816085906

Price: €1 400 000 + VAT

VAT for this property is **€255,111** or **€266,000**. VAT usually is 19%. If it is your first purchase of property, you can have VAT reduced to 5% for the first 150sq.m. of the property.