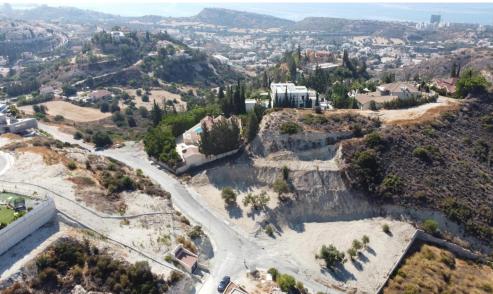

## 2,700m<sup>2</sup> Plot for Sale in Agios Tychonas, Limassol District

Reference ID: #SA34513Price details: €1,400,000Residential land of: 2.700 sq.m (after road deduction) with 30% Building Density – Asphalt Road and all Utility Services. Title deed ready and available for immediate transfer. Due to the big levels (platos) in addition to the above building density, the investor can design the future properties in such a way that he can gain additional square meters by utilising "basement" areas which will be at ground level of the next plato and not under earth. Due to the topography of the land the views will remain always uninterrupted.

Amenities Location

**Location:** Agios Tychonas Region: **Limassol** 

Coordinates: 34.725719019821 / 33.129816085906

Price: €1 400 000 + VAT

VAT for this property is **€255,111** or **€266,000**. VAT usually is 19%. If it is your first purchase of property, you can have VAT reduced to 5% for the first 150sq.m. of the property.