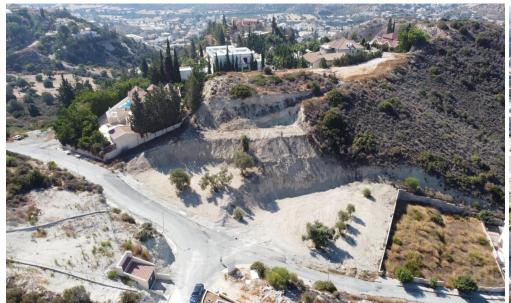

## 2,700m<sup>2</sup> Plot for Sale in Agios Tychonas, Limassol District

Reference ID: #SA34513Price details: €1,400,000Residential land of: 2.700 sq.m (after road deduction) with 30% Building Density – Asphalt Road and all Utility Services. Title deed ready and available for immediate transfer. Due to the big levels (platos) in addition to the above building density, the investor can design the future properties in such a way that he can gain additional square meters by utilising "basement" areas which will be at ground level of the next plato and not under earth. Due to the topography of the land the views will remain always uninterrupted.

Amenities Location

**Location:** Agios Tychonas Region: **Limassol** 

Coordinates: 34.725719019821 / 33.129816085906

Price: €1 400 000 + VAT

VAT for this property is **€255,111** or **€266,000**. VAT usually is 19%. If it is your first purchase of property, you can have VAT reduced to 5% for the first 150sq.m. of the property.