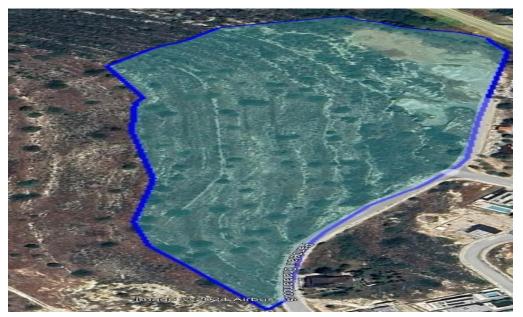

### 754m<sup>2</sup> Plot for Sale in Limassol - Panthea

Reference ID: #SA34511Price details: €270,000 +VATUnder division residential Field for sale in Limassol Panthea area.The asset has a total area of 754 sqm, has a rather regular shape.It is located at a distance close to the highway and the city center.Panthea area has a high level of development.The asset falls within residential planning zone Ka9 with 40% building density, 25% coverage, 2 floors and a maximum height of 10m.PLUS V.A.T