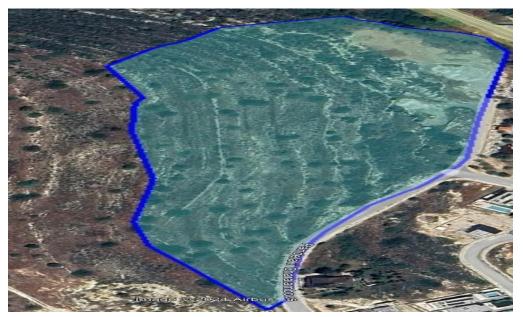

### 793m<sup>2</sup> Plot for Sale in Limassol - Agia Fyla

Reference ID: #SA34509Price details: €284,000 +VATUnder division residential Field for sale in Limassol Panthea area.The asset has a total area of 793 sqm, has a rather regular shape.It is located at a distance close to the highway and the city center.Panthea area has a high level of development.The asset falls within residential planning zone Ka9 with 40% building density, 25% coverage, 2 floors and a maximum height of 10m.PLUS V.A.T

| Property Info |     | Plot / Area Info |     | Additional info                   |                           |
|---------------|-----|------------------|-----|-----------------------------------|---------------------------|
| Covered Area  | 793 | Plot area        | 793 | Reference Number<br>Property type | SA34509<br>Land and Plots |
|               |     |                  | ,   | Condition                         | Brand New                 |