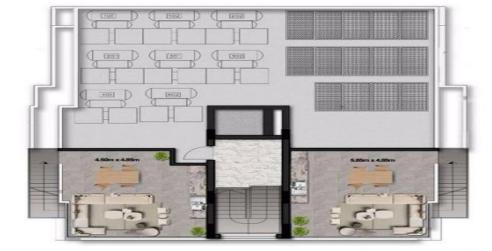

95 000 + VAT

VAT for this property is €14,750 or €56,050. VAT usually is 19%. If it is your first purchase of property, you can have VAT reduced to 5% for the first 150sq.m. of the property.

VAT Excluded

Title transfer fee None

Price per SQM €3 734.00/m²

Common expenses None

# **Representative: Emerald Property Consultants**

Registration number 845 Email info@cyprusemerald.com
License number 329/E Legal name N/A

Phone: **+35723080080** 

# **Price change history**

€275 000 on Jun 26, 2024 €290 000 on Dec 15, 2024 €295 000 on Mar 22, 2025















#### **Ground Floor Plan**



FLAT 401

2 BEDROOMS

2 BATHROOMS

79 sqm INTERIOR

16 sqm COVERED VERANDA

9 sqm COMMON AREA

31 sqm ROOF GARDEN

3 sqm STORAGE AREA

12 sqm PARKING AREA

TOTAL AREA 141 sqm



### Roof Garden Plan





#### Fourth Floor Plan





#### FLAT 402

2 BEDROOMS
2 BATHROOMS
2 BATHROOMS
16 sqm COVERED VERANDA
9 sqm COMMON AREA
32 sqm ROOF GARDEN
4.5 sqm STORAGE AREA
12 sqm PARKING AREA
TOTAL AREA 155.5 sqm