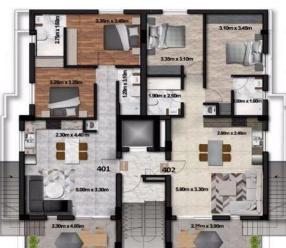

#### Fourth Floor Plan

#### FLAT 402

2 BEDROOMS
2 BATHROOMS
2 BATHROOMS
16 sqm COVERED VERANDA
9 sqm COMMON AREA
32 sqm ROOF GARDEN
4.5 sqm STORAGE AREA
12 sqm PARKING AREA
TOTAL AREA 155.5 sqm