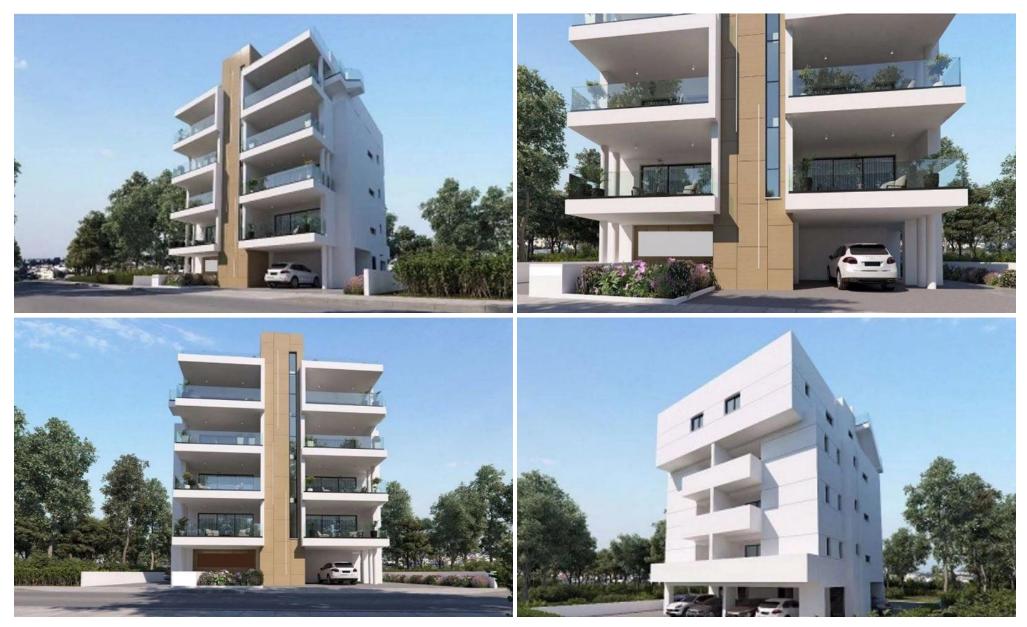

### 2 Bedroom Apartment for Sale in Drosia, Larnaca District

Two Bedroom Penthouse Apartment For Sale in Drosia, Larnaca – Title Deeds (New Build Process) This unique four-storey development boasts eight apartments. The first three floors have two 2-bedroom apartments per floor. The fourth floor consists of two 2-bedroom penthouse apartments, in addition to their roof gardens offering a fabulous view of the Larnaca Salt Lakes. Connected to the apartments through private exterior stairs, both roof gardens also provide a room with all the necessary provisions for a bathroom. Each apartment has its own storage room and an allocated covered parking space. — Master bedroom with ensuite, fitted wardrobes — 1 Bedroo...