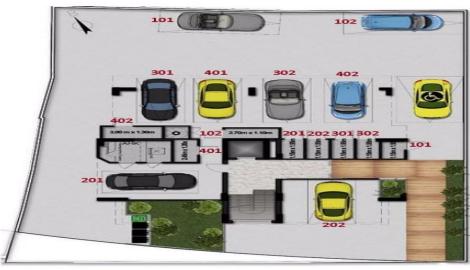

#### **Ground Floor Plan**

FLAT 401

2 BEDROOMS

2 BATHROOMS

79 sqm INTERIOR

16 sqm COVERED VERANDA

9 sqm COMMON AREA

31 sqm ROOF GARDEN

3 sqm STORAGE AREA

12 sqm PARKING AREA

TOTAL AREA 141 sqm