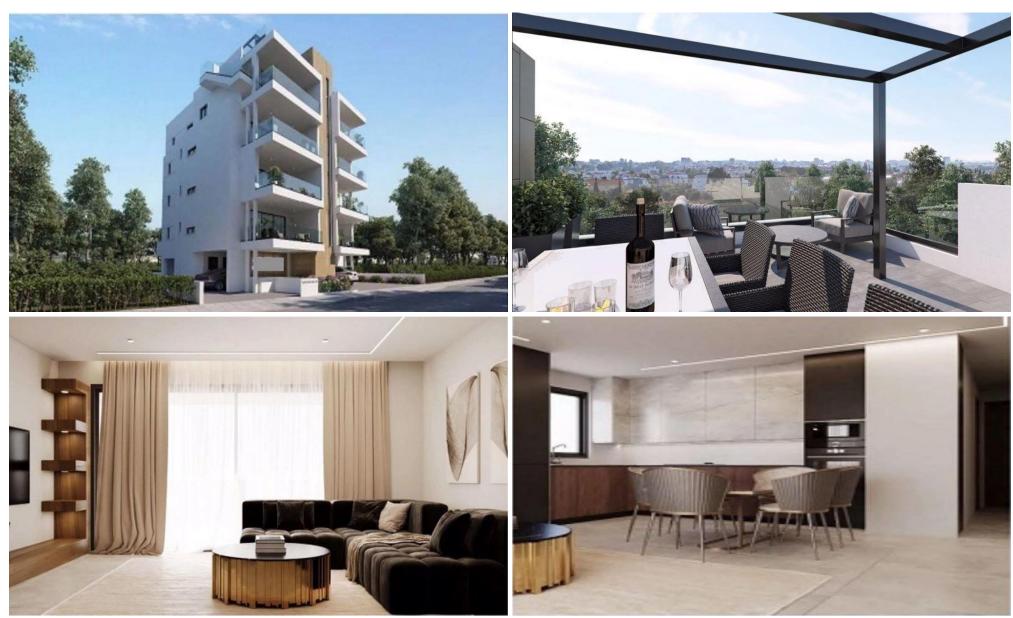

### 2 Bedroom Apartment for Sale in Drosia, Larnaca District

Two Bedroom Penthouse Apartment For Sale in Drosia, Larnaca – Title Deeds (New Build Process) This unique four-storey development boasts eight apartments. The first three floors have two 2-bedroom apartments per floor. The fourth floor consists of two 2-bedroom penthouse apartments, in addition to their roof gardens offering a fabulous view of the Larnaca Salt Lakes. Connected to the apartments through private exterior stairs, both roof gardens also provide a room with all the necessary provisions for a bathroom. Each apartment has its own storage room and an allocated covered parking space. — Master bedroom with ensuite, fitted wardrobes — 1 Bedroo...