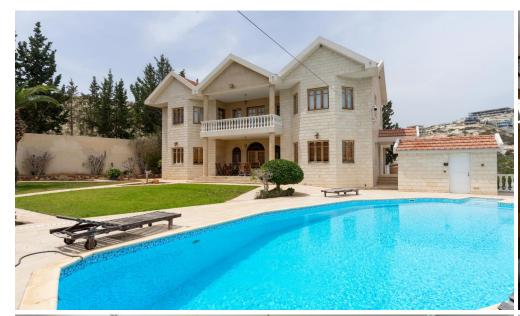

## 5 Bedroom House for Sale in Agios Tychonas, Limassol District

Perched in the picturesque hills of Agios Tychonas, this expansive classical villa offers a serene retreat amidst a generous plot. Its grandeur is evident in the spacious living areas and bedrooms, crafted for luxurious comfort and elegant living. Ample parking and storage spaces cater to practical needs, while the spacious verandas provide idyllic spots to enjoy the tranquil surroundings. Each bedroom, designed as an en-suite, ensures privacy and convenience, making this property an ideal blend of sophistication and practicality in a prestigious location.

| Property Info       |     | Plot / Area Info                   |                                | Additional info                   |                |
|---------------------|-----|------------------------------------|--------------------------------|-----------------------------------|----------------|
| Covered Area        | 650 | Parking                            | Covered, Yes                   | Reference Number<br>Property type | 99748<br>House |
| Amenities • Parking |     | <b>Location Location:</b> Agios Ty | chonas Region: <b>Limassol</b> |                                   |                |