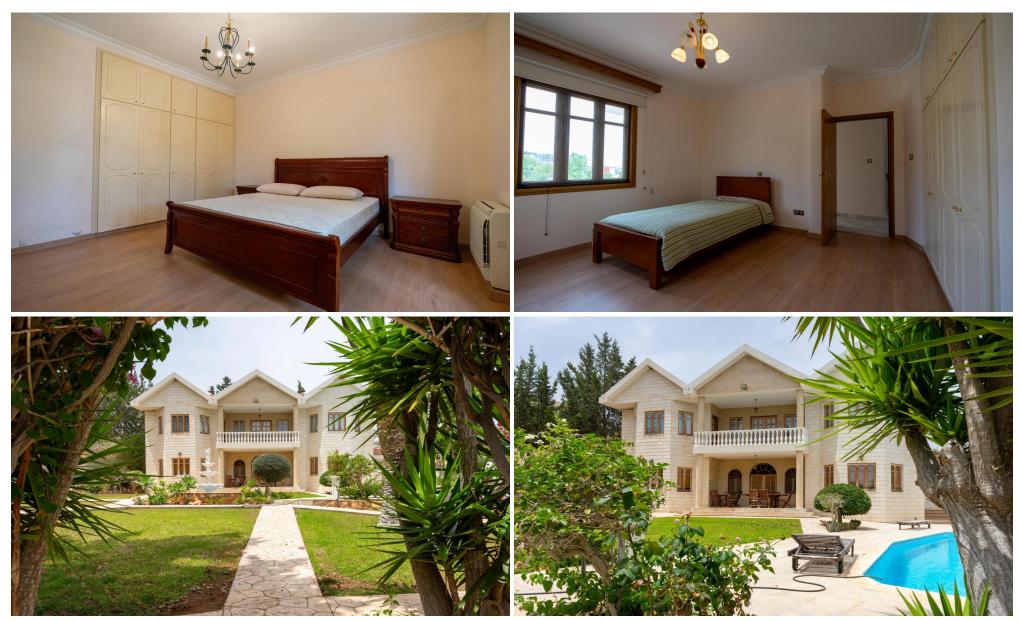

## 5 Bedroom House for Sale in Agios Tychonas, Limassol District

Perched in the picturesque hills of Agios Tychonas, this expansive classical villa offers a serene retreat amidst a generous plot. Its grandeur is evident in the spacious living areas and bedrooms, crafted for luxurious comfort and elegant living. Ample parking and storage spaces cater to practical needs, while the spacious verandas provide idyllic spots to enjoy the tranquil surroundings. Each bedroom, designed as an en-suite, ensures privacy and convenience, making this property an ideal blend of sophistication and practicality in a prestigious location.

| Property Info       |     | Plot / Area Info                   |                                | Additional info                   |                |
|---------------------|-----|------------------------------------|--------------------------------|-----------------------------------|----------------|
| Covered Area        | 650 | Parking                            | Covered, Yes                   | Reference Number<br>Property type | 99748<br>House |
| Amenities • Parking |     | <b>Location Location:</b> Agios Ty | chonas Region: <b>Limassol</b> |                                   |                |