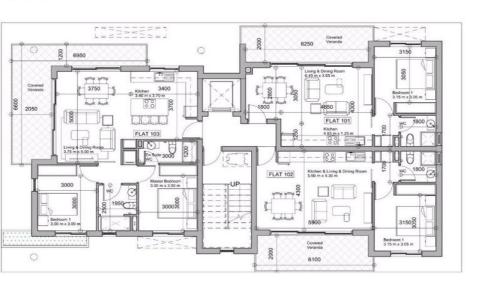

#### **Price change history**

€230 000 on Jun 27, 2024

Drawings - 1<sup>st</sup> Floor

Drawings – 2<sup>nd</sup> Floor