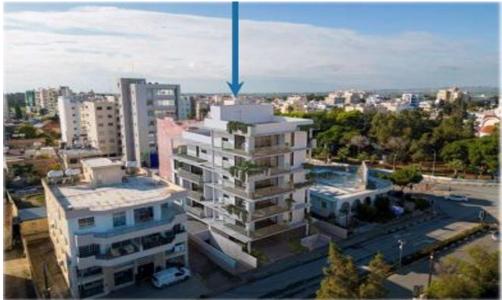

### **1** Bedroom Apartment for Sale in Faneromeni, Larnaca District

One Bedroom Apartment For Sale in Faneromeni, Larnaca – Title Deeds (New Build Process) []] The residences offer a perfect blend of luxury and convenience, it comprises of 12 residential units offering a range of 6 onebedroom apartments and 6 two-bedroom apartments including 1 penthouse apartment with a roof terrace. The architectural design embraces a modern aesthetic while harmonizing with the natural surroundings, providing residents with a serene and comfortable living environment.]] The project is located in the Faneromeni area, one of the most desirable and sought-after areas in Larnaca, 2 minutes from the old town and the beach and just few minutes away from...

Property Info Plot / Area Info

Covered Area 50

Amenities

Location

Location: Faneromeni

Region: Larnaca

Coordinates: 34.911097 / 33.619926

**Additional info** 