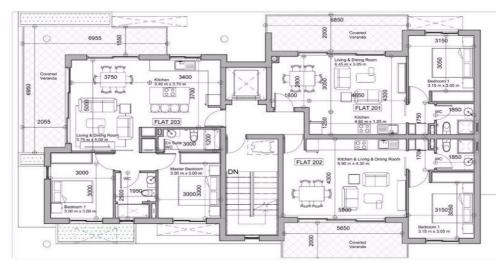

#### **Price change history**

€230 000 on Jun 27, 2024

Drawings - 1<sup>st</sup> Floor

Drawings – 2<sup>nd</sup> Floor