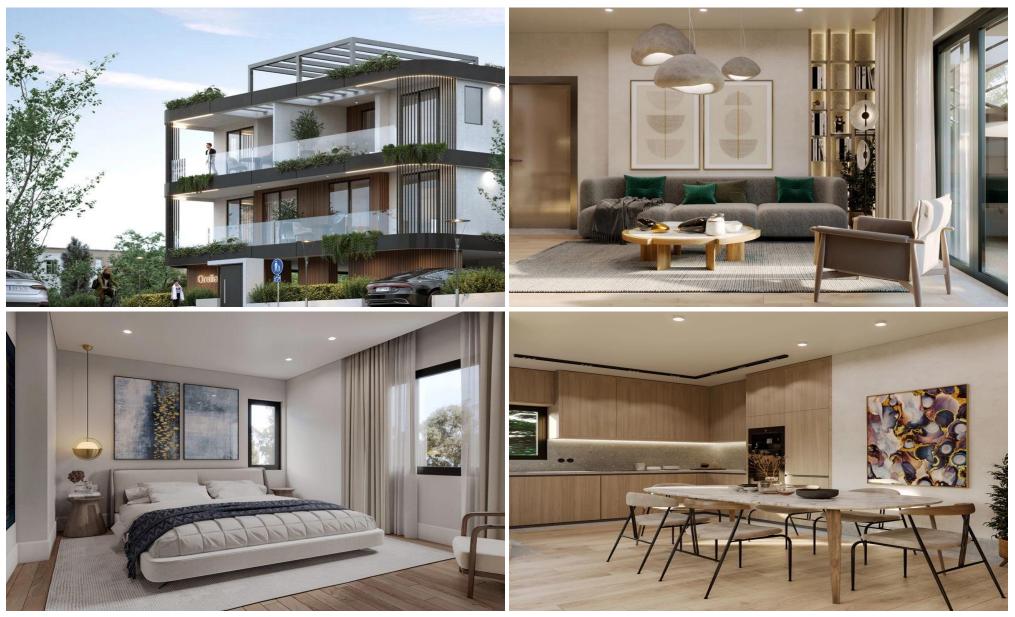

### 2 Bedroom Apartment for Sale in Aglantzia, Nicosia District

Two Bedroom Apartment For Sale in Aglantzia, Nicosia – Title Deeds (New Build Process) [[] This project is located in Nicosia in one of the most promising areas of the capital, Aglantzia. The project is close to the University of Cyprus in an area of the capital which is experiencing rapid growth as it is home to the University of Cyprus and all its faculties, the KIOS Research and Innovation Centre, and many sports facilities. The project consists of nine one and two bedroom apartments. It is a small complex which extends over two floors. The apartments stand out for their modern architecture and their ergonomics as they are ideal for student apartments and permanent accomm...