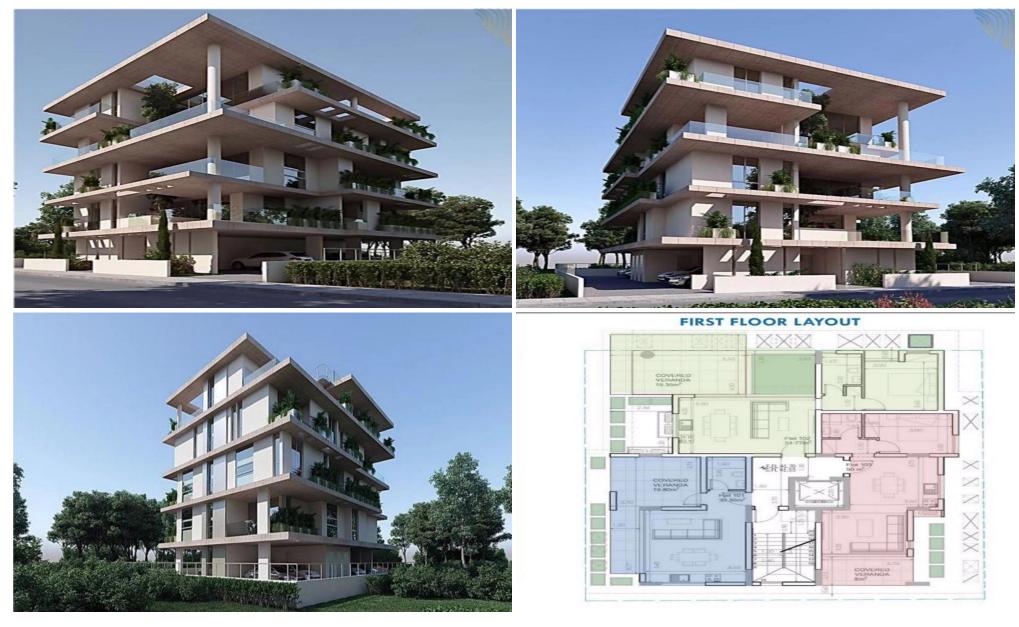

## **1** Bedroom Apartment for Sale in Kato Paphos

One Bedroom Apartment For Sale in Kato Paphos, Paphos – Title Deeds (New Build Process) [] This new development is a four-story apartment building standing as a beacon of contemporary design in architecture, boasting concrete floors and walls that offer durability and strength while embracing transparency with glass facades. This innovative approach floods each apartment with natural light, creating an ambiance of spaciousness and serenity. Residents will enjoy panoramic views of Paphos's picturesque surroundings, from azure coastlines to verdant landscapes. [] This development is a residential project located in Kato Paphos, 40 meters away from the new AUB Me...

Property Info Plot / Area Info

Covered Area 52

Amenities

Location

Location: Kato Paphos Region: Coordinates: **34.766666** / **32.416666** 

Region: Paphos