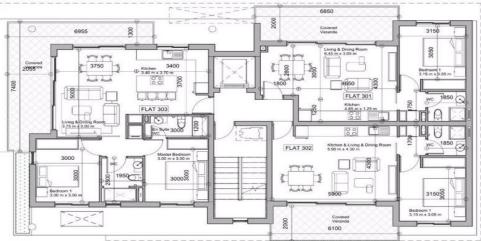

#### **Price change history**

€330 000 on Jun 27, 2024

Drawings - 1<sup>st</sup> Floor

Drawings – 2<sup>nd</sup> Floor

Drawings – 3<sup>rd</sup> Floor