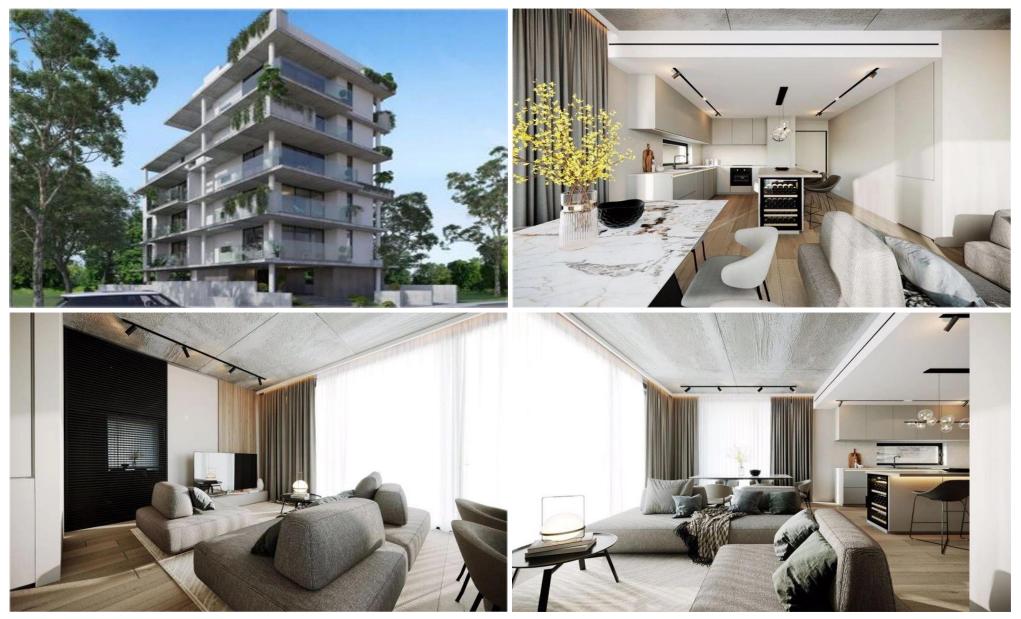

#### 2 Bedroom Apartment for Sale in Faneromeni, Larnaca District

Two Bedroom Apartment For Sale in Faneromeni, Larnaca – Title Deeds (New Build Process) []] The residences offer a perfect blend of luxury and convenience, it comprises of 12 residential units offering a range of 6 onebedroom apartments and 6 two-bedroom apartments including 1 penthouse apartment with a roof terrace. The architectural design embraces a modern aesthetic while harmonizing with the natural surroundings, providing residents with a serene and comfortable living environment.]] The project is located in the Faneromeni area, one of the most desirable and sought-after areas in Larnaca, 2 minutes from the old town and the beach and just few minutes away from...