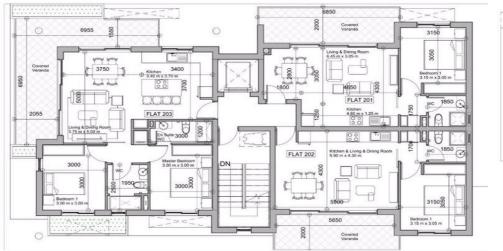

#### **Price change history**

€330 000 on Jun 27, 2024

Drawings - 1<sup>st</sup> Floor

Drawings – 2<sup>nd</sup> Floor

Drawings – 3<sup>rd</sup> Floor