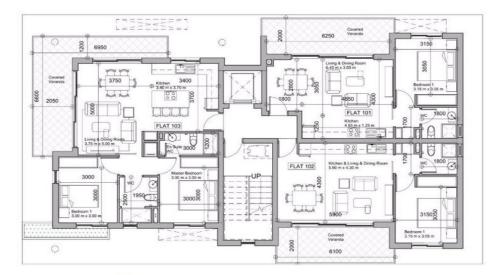

#### **Price change history**

€330 000 on Jun 27, 2024

Drawings - 1<sup>st</sup> Floor

Drawings – 2<sup>nd</sup> Floor

Drawings – 3<sup>rd</sup> Floor