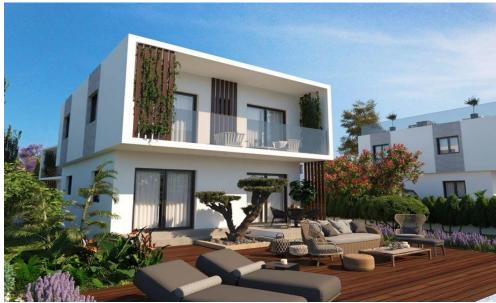

## 3 Bedroom House for Sale in Pernera, Famagusta District

Three Bedroom Detached Villa For Sale in Pernera, Famagusta – Title Deeds (New Build Process) Last remaining 3 Bedroom detached villa!! – Number 1 This exclusive gated community consists of six modern villas with three bedrooms. Each villa is exquisitely designed to the finest detail incorporating clean architectural lines and remarkably efficient use of all spaces. With large plots of up to 469 m2, each property affords a feeling of privacy and space. The developer is renowned for only delivering outstanding properties with high end building specifications using the highest quality materials and this project is no exception. Creating homes,

| <b>Property Info</b> |     | Plot / Area Info |     | Additional info  |                  |
|----------------------|-----|------------------|-----|------------------|------------------|
|                      |     |                  |     | Reference Number | pin027n3*        |
| Covered Area         | 138 | Plot area        | 392 | Property type    | House            |
|                      |     | Pool             | Yes | Condition        | <b>Brand New</b> |
|                      |     |                  |     | Bathrooms        | 3                |