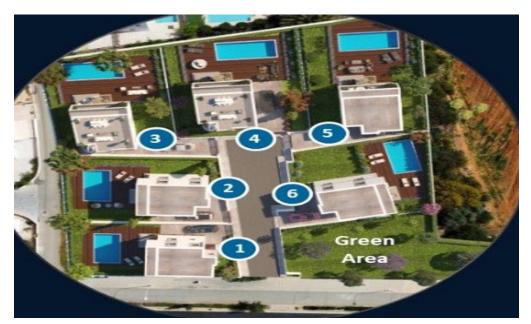

## 3 Bedroom House for Sale in Pernera, Famagusta District

Three Bedroom Detached Villa For Sale in Pernera, Famagusta – Title Deeds (New Build Process) Last remaining 3 Bedroom detached villa!! – Number 1 This exclusive gated community consists of six modern villas with three bedrooms. Each villa is exquisitely designed to the finest detail incorporating clean architectural lines and remarkably efficient use of all spaces. With large plots of up to 469 m2, each property affords a feeling of privacy and space. The developer is renowned for only delivering outstanding properties with high end building specifications using the highest quality materials and this project is no exception. Creating homes,