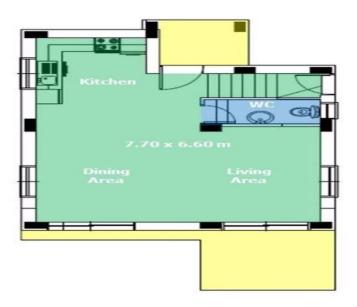

| <b>Property Info</b> |     | Plot / Area Info |     | Additional info  |                  |
|----------------------|-----|------------------|-----|------------------|------------------|
|                      |     |                  |     | Reference Number | pin027n3*        |
| Covered Area         | 138 | Plot area        | 392 | Property type    | House            |
|                      |     | Pool             | Yes | Condition        | <b>Brand New</b> |
|                      |     |                  |     | Bathrooms        | 3                |