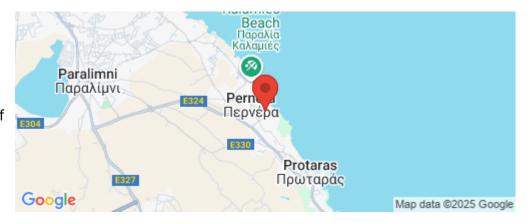

Amenities Location

**Location:** Pernera Region: **Famagusta** 

Coordinates: 35.029 / 34.042

Price: €460 000 + VAT

VAT for this property is **€23,000** or **€87,400**. VAT usually is 19%. If it is your first purchase of property, you can have VAT reduced to 5% for the first 150sq.m. of the property.