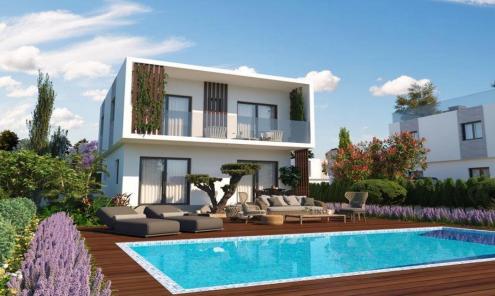

## 3 Bedroom House for Sale in Pernera, Famagusta District

Three Bedroom Detached Villa For Sale in Pernera, Famagusta – Title Deeds (New Build Process) Last remaining 3 Bedroom detached villa!! – Number 1 This exclusive gated community consists of six modern villas with three bedrooms. Each villa is exquisitely designed to the finest detail incorporating clean architectural lines and remarkably efficient use of all spaces. With large plots of up to 469 m2, each property affords a feeling of privacy and space. The developer is renowned for only delivering outstanding properties with high end building specifications using the highest quality materials and this project is no exception. Creating homes,

| <b>Property Info</b> |     | Plot / Area Info |     | Additional info  |                  |
|----------------------|-----|------------------|-----|------------------|------------------|
|                      |     |                  |     | Reference Number | pin027n3*        |
| Covered Area         | 138 | Plot area        | 392 | Property type    | House            |
|                      |     | Pool             | Yes | Condition        | <b>Brand New</b> |
|                      |     |                  |     | Bathrooms        | 3                |