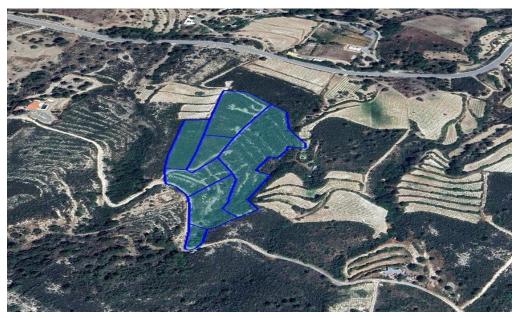

# 25,284m<sup>2</sup> Plot for Sale in Trimiklini, Limassol District

Discover a prime investment opportunity in Agios Mamas – Trimiklini area. This land is 25,284 sq.m, with serene surroundings and proximity to amenities, with only 1.5 km distance from Alphamega Trimiklini.

Total Area: 25,284 sqm Zone: Γ3 Road Access Water & Electricity Access Title Deeds Available

Suitable for various investments

| Property Info |       | Plot / Area Info |       | Additional info  |                    |  |  |
|---------------|-------|------------------|-------|------------------|--------------------|--|--|
|               |       |                  |       | Reference Number | 49949              |  |  |
| Covered Area  | 25284 | Plot area        | 25284 | Property type    | Land and Plots     |  |  |
|               |       |                  |       | Condition        | Under Construction |  |  |
| Amenities     |       | ocation          |       |                  |                    |  |  |

Location: Trimiklini Region: Limassol