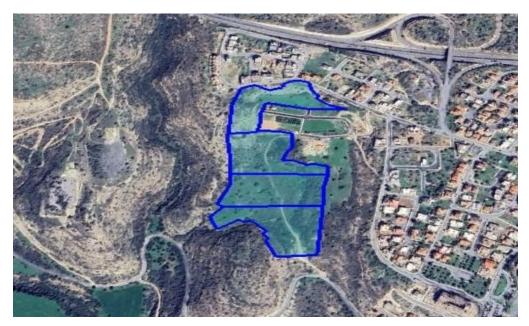

## 65,545m<sup>2</sup> Plot for Sale in Episkopi Lemesou, Limassol District

Reference ID: #SA34543Price details: €4,300,000For Sale Big Residential field in Episkopi , Limassol district. The asset enjoys good access to all necessary amenities and the motorway. Area: 65545m2Category: FIELDDevelopment Plan: POLICY STATEMENT (Place AREA 10)Pol. Zone: H4Construction: 40%Coverage: 25%Floors: 2Height: 8.3 m

**Amenities Location** 

**Location:** Episkopi Region: **Limassol** 

Coordinates: 34.680186832766 / 32.883695088299

Price: €4 300 000 + VAT

VAT Excluded

Title transfer fee None

Price per SQM €66.00/m²

Common expenses None