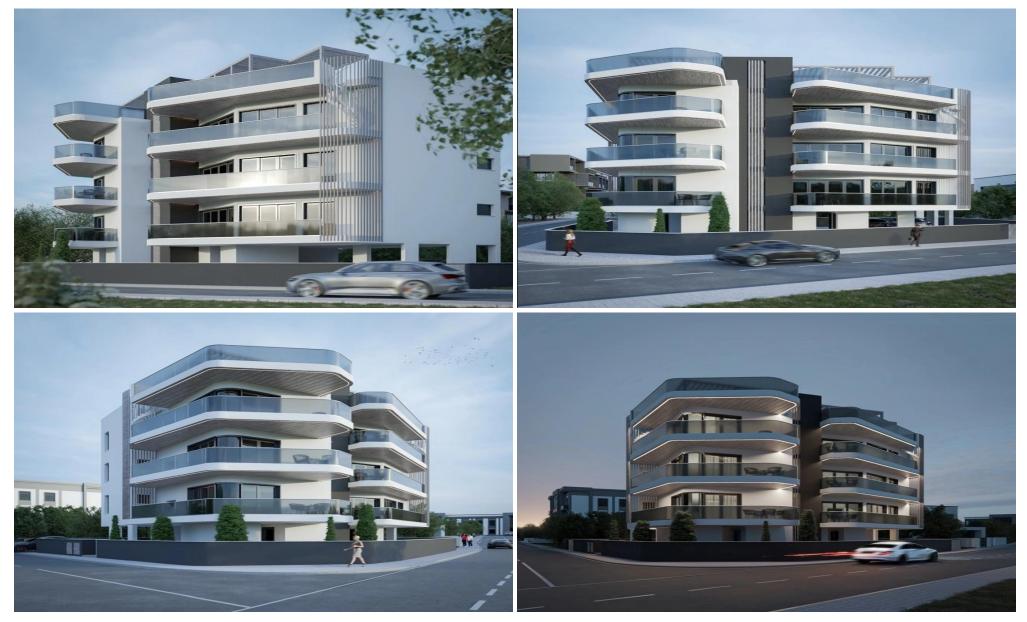

### 2 Bedroom Apartment for Sale in Limassol - Naafi

Reference ID: #SA34542Price details: €375,000 +VATThis project will be luxurious and modern, meeting the demands of every potential resident or investor.The projectsituated in a vibrant neighborhood in the heart of Limassol and it's size will be small, offering thus the sense of uniqueness and security and will have an easy access not only to the Limassol city center but also to the various amenities close to it.The project will consist of three – two-bedroom luxury apartments and – three-bedroom luxury apartments All the apartments are supported by photovoltaics and provided with secure parking and private store room Covered area: 83m2Covered veranda: 23m2Roof garden: 55m2Avail...