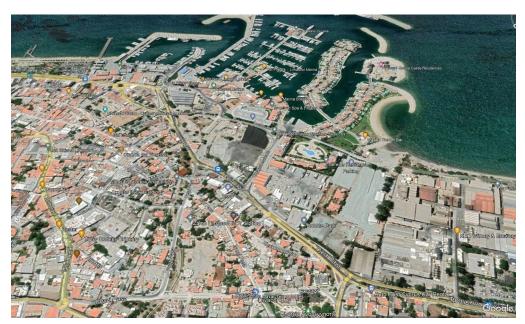

## 1,800m<sup>2</sup> Plot for Sale in Limassol - City Center

Reference ID: #SA30641Price details: €4,000,000A unique Residential Plot for sale in a prominent location in the heart of Limassol, It is very close to the Limassol Marina.Planning Requirements: The plots are within the planning zone Ka3, and the planning particulars are as follows:Maximum Building Density: 140%Maximum building coverage: 50%Maximum no. of Floors: 4Maximum Height: 17,00 m.

**Amenities Location** 

**Location:** Limassol - City Center Region: **Limassol** 

Coordinates: 34.675355832632 / 33.036424602436

Price: €4 000 000 + VAT

VAT Excluded

Title transfer fee ~€156 600.00

Price per SQM €2 222.00/m²