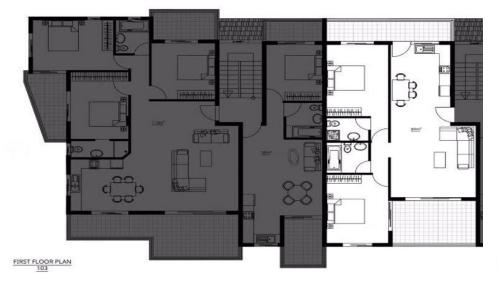

9

Amenities Location

**Location:** Paphos - Emba Region: **Paphos** 

Coordinates: **34.8093** / **32.425** 

#### Additional info

Reference Number ism001n2

Property type **Apartment**Condition **Brand New** 

Bathrooms 1



Price: €220 000 + VAT

VAT for this property is €11,000 or €41,800. VAT usually is 19%. If it is your first purchase of property, you can have VAT reduced to 5% for the first 150sq.m. of the property.

VAT Excluded

Title transfer fee None

Price per SQM €2 472.00/m²

Common expenses None

# **Representative: Emerald Property Consultants**

Registration number 845 Email info@cyprusemerald.com
License number 329/E Legal name N/A

Phone: **+35723080080** 

# **Price change history**

€250 000 on Jun 28, 2024 €220 000 on Jan 10, 2025













### **FLOOR PLANS**



### **FLOOR PLANS**