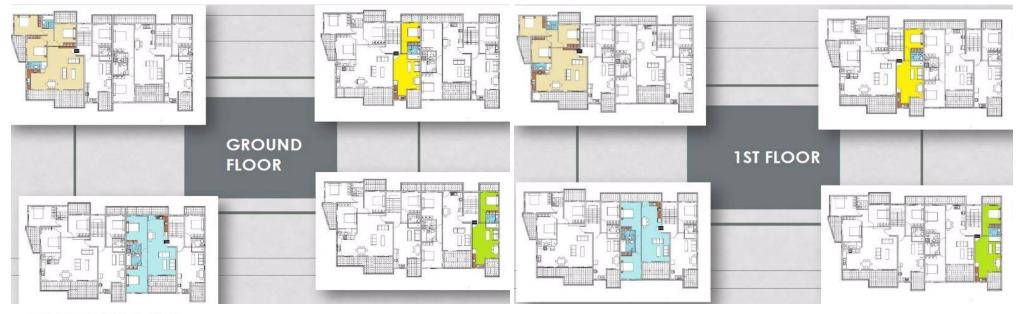

ea Info

Covered Area 89

Amenities Location

**Location:** Paphos - Emba Region: **Paphos** 

Coordinates: **34.8093** / **32.425** 

#### Additional info

Reference Number ism001n2

Property type **Apartment**Condition **Brand New** 

Bathrooms 1



Price: €220 000 + VAT

VAT for this property is €11,000 or €41,800. VAT usually is 19%. If it is your first purchase of property, you can have VAT reduced to 5% for the first 150sq.m. of the property.

VAT Excluded

Title transfer fee None

Price per SQM €2 472.00/m²

Common expenses None

# **Representative: Emerald Property Consultants**

Registration number 845 Email info@cyprusemerald.com
License number 329/E Legal name N/A

Phone: **+35723080080** 

# **Price change history**

€250 000 on Jun 28, 2024 €220 000 on Jan 10, 2025













### **FLOOR PLANS**



### **FLOOR PLANS**