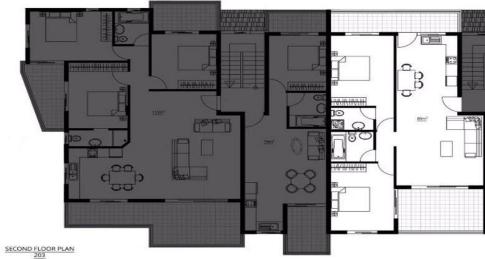

**Location:** Paphos - Emba Region: **Paphos** 

Coordinates: **34.8093** / **32.425** 

#### Additional info

Reference Number ism001n2

Property type **Apartment**Condition **Brand New** 

Bathrooms 1



Price: €220 000 + VAT

VAT for this property is €11,000 or €41,800. VAT usually is 19%. If it is your first purchase of property, you can have VAT reduced to 5% for the first 150sq.m. of the property.

VAT Excluded

Title transfer fee None

Price per SQM €2 472.00/m²

Common expenses None

# **Representative: Emerald Property Consultants**

Registration number 845 Email info@cyprusemerald.com
License number 329/E Legal name N/A

Phone: **+35723080080** 

# **Price change history**

€250 000 on Jun 28, 2024 €220 000 on Jan 10, 2025













### **FLOOR PLANS**



### **FLOOR PLANS**