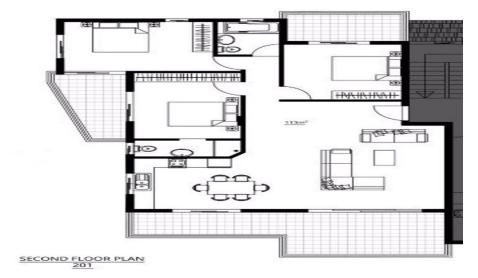

**Location:** Paphos - Emba Region: **Paphos** 

Coordinates: **34.8093** / **32.425** 

#### Additional info

Reference Number ism001n3

Property type **Apartment**Condition **Brand New** 

Bathrooms 1



Price: €300 000 + VAT

VAT for this property is €15,000 or €57,000. VAT usually is 19%. If it is your first purchase of property, you can have VAT reduced to 5% for the first 150sq.m. of the property.

VAT Excluded Title transfer fee None
Price per SQM €2 655.00/m² Common expenses None

# **Representative: Emerald Property Consultants**

Registration number 845 Email info@cyprusemerald.com
License number 329/E Legal name N/A

Phone: **+35723080080** 

## **Price change history**

€350 000 on Jun 28, 2024 €300 000 on Jan 10, 2025













#### **FLOOR PLANS**



#### **FLOOR PLANS**