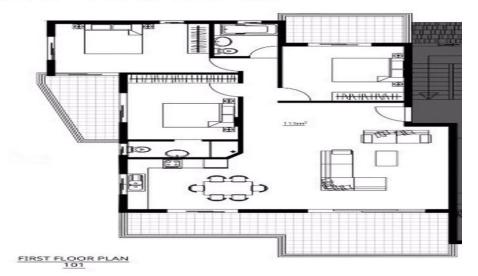

13

Amenities Location

**Location:** Paphos - Emba Region: **Paphos** 

Coordinates: **34.8093** / **32.425** 

#### Additional info

Reference Number ism001n3

Property type **Apartment**Condition **Brand New** 

Bathrooms 1



Price: €300 000 + VAT

VAT for this property is €15,000 or €57,000. VAT usually is 19%. If it is your first purchase of property, you can have VAT reduced to 5% for the first 150sq.m. of the property.

VAT Excluded Title transfer fee None
Price per SQM €2 655.00/m² Common expenses None

# **Representative: Emerald Property Consultants**

Registration number 845 Email info@cyprusemerald.com
License number 329/E Legal name N/A

Phone: **+35723080080** 

## **Price change history**

€350 000 on Jun 28, 2024 €300 000 on Jan 10, 2025













#### **FLOOR PLANS**



#### **FLOOR PLANS**