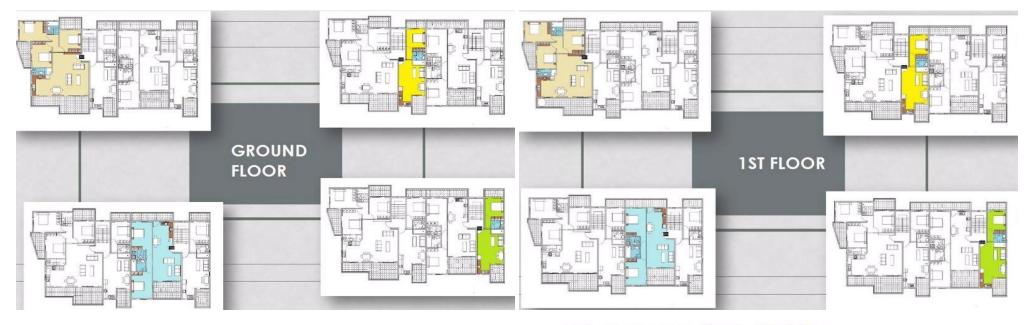

rea Info

Covered Area 113

Amenities Location

**Location:** Paphos - Emba Region: **Paphos** 

Coordinates: **34.8093** / **32.425** 

#### Additional info

Reference Number ism001n3

Property type **Apartment**Condition **Brand New** 

Bathrooms 1



Price: €300 000 + VAT

VAT for this property is €15,000 or €57,000. VAT usually is 19%. If it is your first purchase of property, you can have VAT reduced to 5% for the first 150sq.m. of the property.

VAT Excluded Title transfer fee None
Price per SQM €2 655.00/m² Common expenses None

# **Representative: Emerald Property Consultants**

Registration number 845 Email info@cyprusemerald.com
License number 329/E Legal name N/A

Phone: **+35723080080** 

## **Price change history**

€350 000 on Jun 28, 2024 €300 000 on Jan 10, 2025













#### **FLOOR PLANS**



#### **FLOOR PLANS**