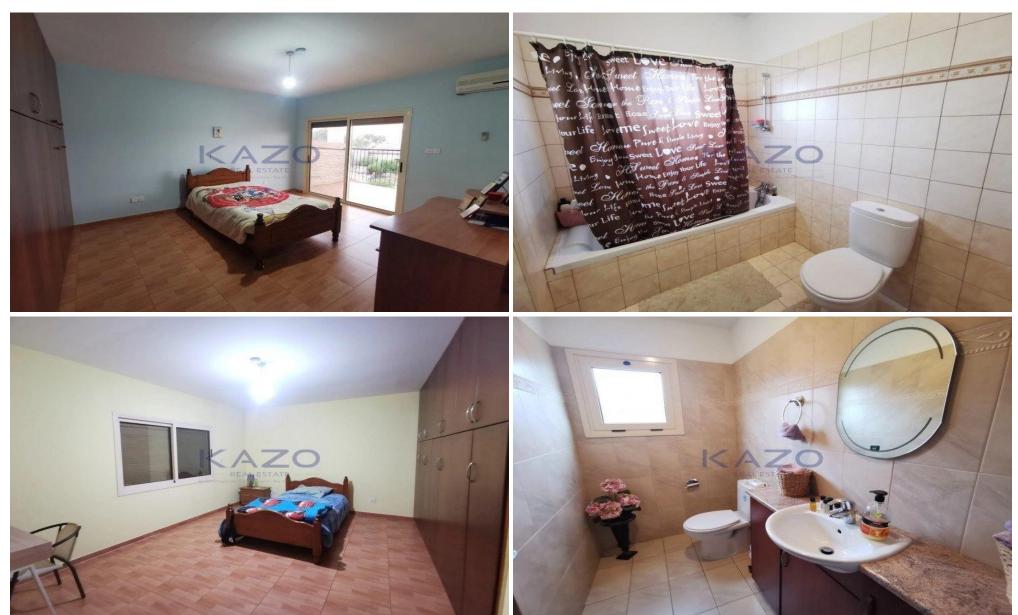

This well-maintained semi-detached house comprises 2 levels which consist on the ground floor level, the living room area and a spacious kitchen area, whereas on the first level floor, the property consists of three bedrooms and a main bathroom area. On the back side of t...

| <b>Property Info</b> |     | Plot / Area Info |     | Additional info  |           |
|----------------------|-----|------------------|-----|------------------|-----------|
| Covered Area         | 180 | Plot area        | 213 | Reference Number | SR16010   |
|                      |     |                  |     | Property type    | House     |
|                      |     |                  |     | Condition        | Pre-Owned |
|                      |     |                  |     | Bathrooms        | 1         |