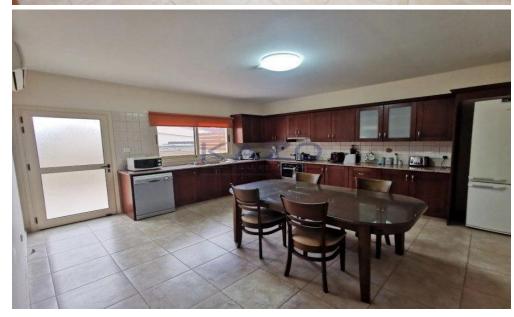

This well-maintained semi-detached house comprises 2 levels which consist on the ground floor level, the living room area and a spacious kitchen area, whereas on the first level floor, the property consists of three bedrooms and a main bathroom area. On the back side of t...