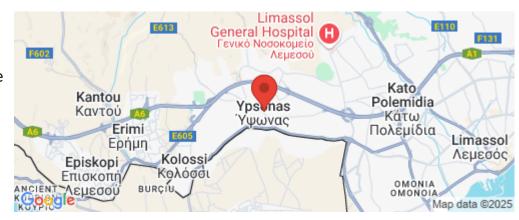

Amenities Location

**Location:** Ypsonas Region: **Limassol** 

Coordinates: 34.688596779225 / 32.961327473393

Price: €350 000 + VAT

VAT for this property is €25,667 or €66,500. VAT usually is 19%. If it is your first purchase of property, you can have VAT reduced to 5% for the first 150sq.m. of the property.