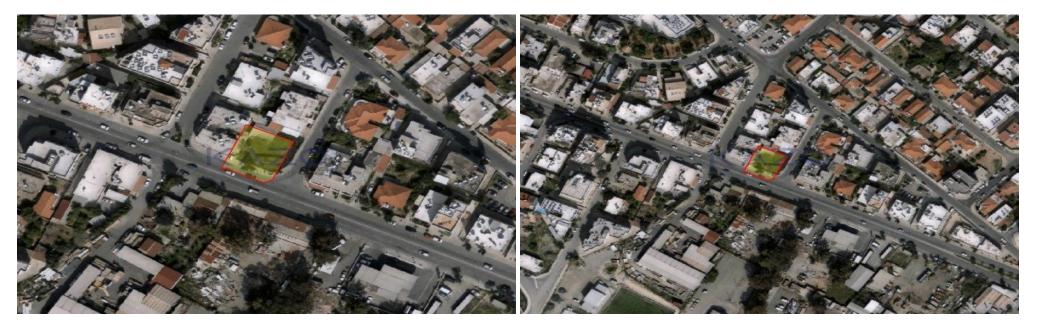

## 542m<sup>2</sup> Plot for Sale in Limassol District

Located in the heart of Limassol, in between Makarios and Spyrou Kyprianou Avenue, this commercial plot parcel holds an E $\beta$ 4 development zone, with an extent of 542 square meters. The commercial plot zone offers a 140% building density ratio, 50% coverage ratio, with a maximum height of 17 meters and 4 floors.

The commercial plot location is in range of all types of services and amenities that are essential to the development, ranging from ban...

| Property Info | Plot / Area Info |     | Additional info  |                |
|---------------|------------------|-----|------------------|----------------|
|               |                  |     | Reference Number | SP6381         |
|               | Plot area        | 542 | Property type    | Land and Plots |
|               |                  |     | Condition        | Pre-Owned      |