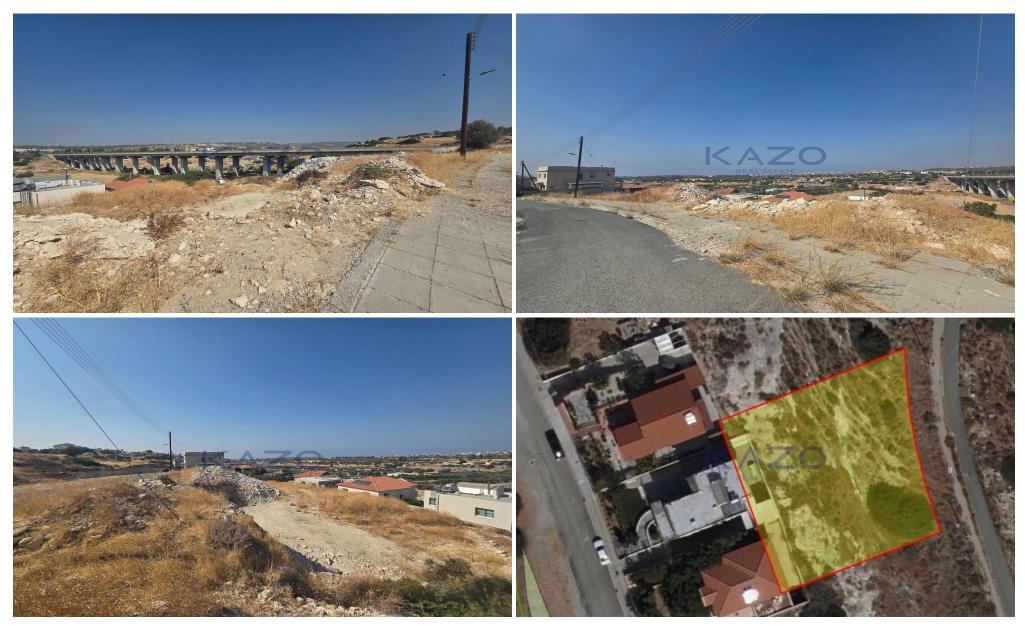

## 465m<sup>2</sup> Plot for Sale in Erimi, Limassol District

Residential plot for sale in Erimi.

The plot is in H3 building zone, which enables housing development. It has a square shape, with road access, and it's on a high hill with amazing views of the sea. In the surrounding area, there are newly built houses and there are all services such as electricity, water and telephone. It covers an area of 930 sq. meters, with a 60% density ratio and 35% coverage ratio, allowing two floors and 8.3 meters of height development. The plot is situated just 5 minutes from the beachfront and 15 minutes from the Limassol city center.