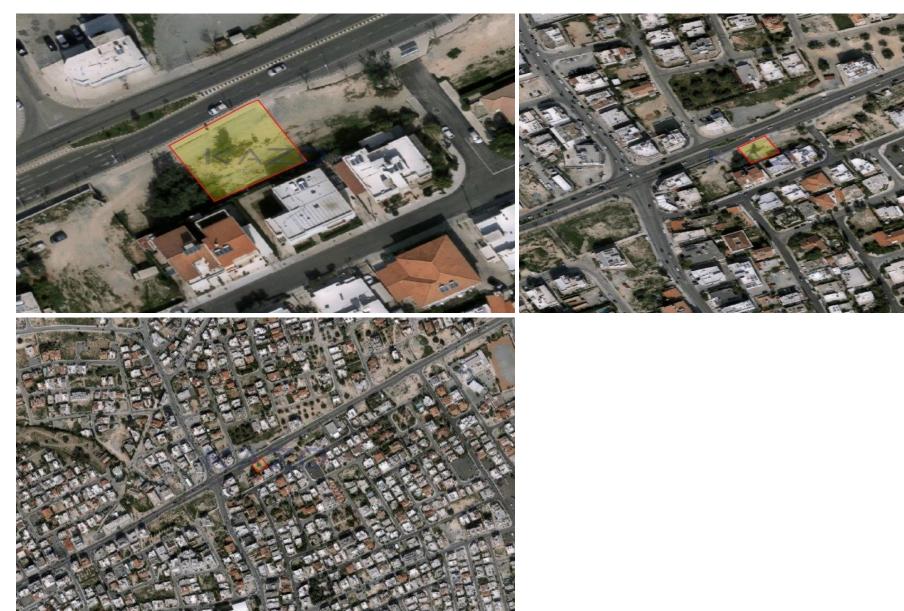

## 512m<sup>2</sup> Plot for Sale in Limassol District

Incredible commercial plot for sale located on Spyrou Kyprianou Avenue, in the Kapsalos area.

The commercial plot covers an area of 512 square meters and falls into the Eβ4 zone, allowing a building density of 140%, a building coverage of 50%, meaning development of up to 17 meters height, and a maximum of four floors. Also, the plot has a north orientation, a square shape, and offers a town view and direct access to Spyrou Kyprianou Avenue.

This plot consists of an exceptional commercial plot offer, as it is located in one of the most commercial and popular avenues of Limassol, implying that there is quick access to any type of services and amenities that a modern househo...