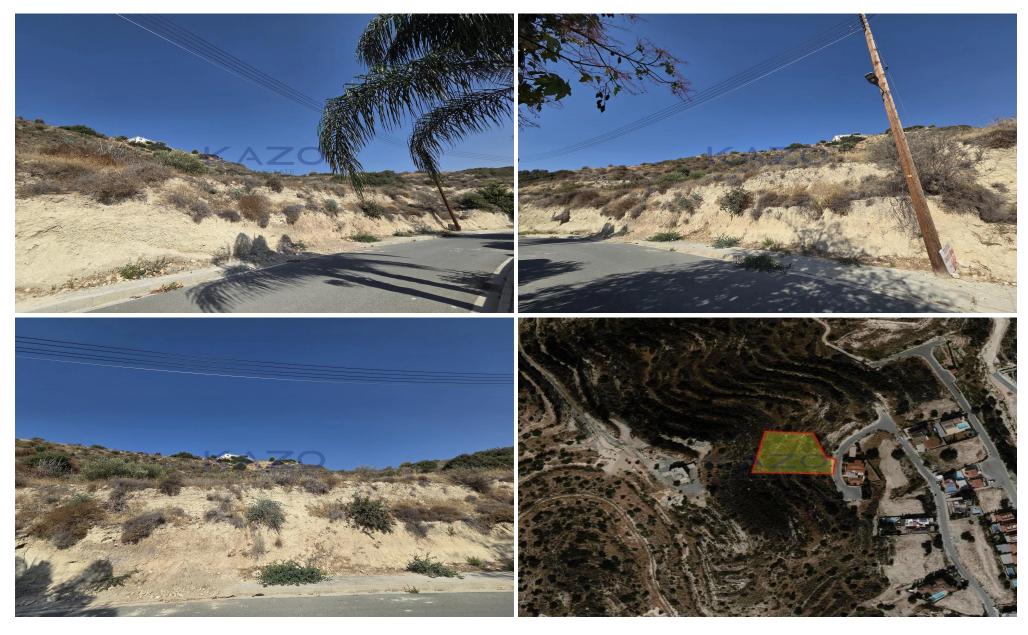

## 2,542m<sup>2</sup> Plot for Sale in Palodeia, Limassol District

Large residential plot is available for sale in Palodia. This residential plot covers an area of 2542 square meters and falls into the H4 zone. More specifically, the plot offers a 40% building density, 25% building coverage, and allows a development of up to 8.3 meters and two levels. In addition, the plot is only short distance from Limassol's center, in the hills of Palodia village, in a quiet area away from city's traffic, an ideal location for young couples and families. This superb offer is close to all types of amenities and private schools, and most precisely near Heritage and Island private schools.