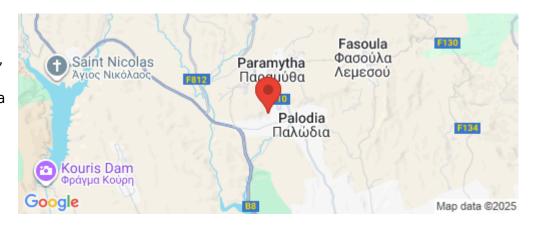

## 2,542m<sup>2</sup> Plot for Sale in Palodeia, Limassol District

Large residential plot is available for sale in Palodia. This residential plot covers an area of 2542 square meters and falls into the H4 zone. More specifically, the plot offers a 40% building density, 25% building coverage, and allows a development of up to 8.3 meters and two levels. In addition, the plot is only short distance from Limassol's center, in the hills of Palodia village, in a quiet area away from city's traffic, an ideal location for young couples and families. This superb offer is close to all types of amenities and private schools, and most precisely near Heritage and Island private schools.

**Amenities Location** 

**Location:** Palodeia Region: **Limassol** 

Coordinates: **34.74809990599** / **32.994479956266** 

Price: €250 000 + VAT

VAT Excluded

Title transfer fee ~€6 600.00

Price per SQM €98.00/m²