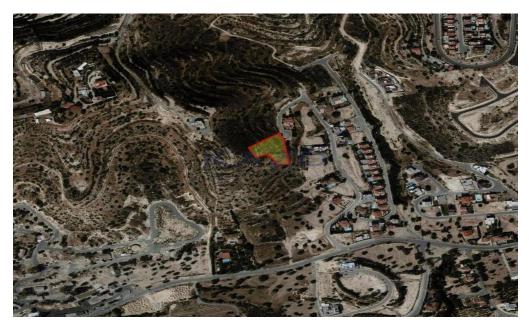

## 2,464m<sup>2</sup> Plot for Sale in Palodeia, Limassol District

Large residential plot is available for sale in Palodia. This residential plot covers an area of 2464 square meters and falls into the H4 zone. More specifically, the plot offers a 40% building density, 25% building coverage, and allows a development of up to 8.3 meters and two levels. In addition, the plot is only short distance from Limassol's center, in the hills of Palodia village, in a quiet area away from city's traffic, an ideal location for young couples and families. This superb offer is close to all types of amenities and private schools, and most precisely near Heritage and Island private schools.

To view this amazing plot offer, contact our Sales Department or B...

| Property Info | Plot / Area Info |                  | Additional info  |                  |
|---------------|------------------|------------------|------------------|------------------|
|               |                  | Reference Number | Reference Number | SP11405          |
|               | Plot area        | 2464             | Property type    | Land and Plots   |
|               |                  |                  | Condition        | <b>Pre-Owned</b> |