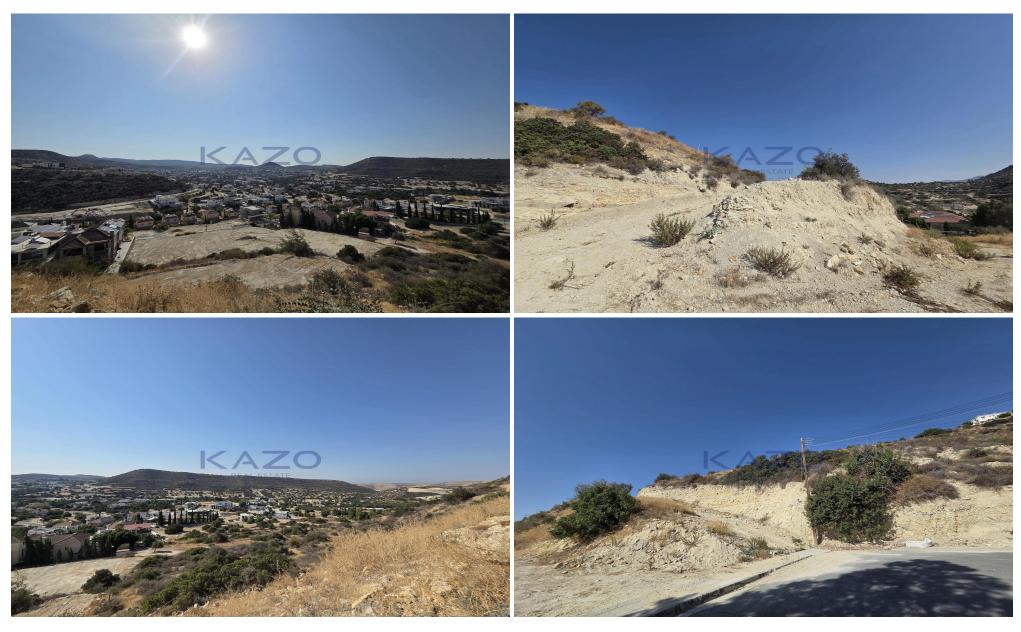

## 2,464m<sup>2</sup> Plot for Sale in Palodeia, Limassol District

Large residential plot is available for sale in Palodia. This residential plot covers an area of 2464 square meters and falls into the H4 zone. More specifically, the plot offers a 40% building density, 25% building coverage, and allows a development of up to 8.3 meters and two levels. In addition, the plot is only short distance from Limassol's center, in the hills of Palodia village, in a quiet area away from city's traffic, an ideal location for young couples and families. This superb offer is close to all types of amenities and private schools, and most precisely near Heritage and Island private schools.