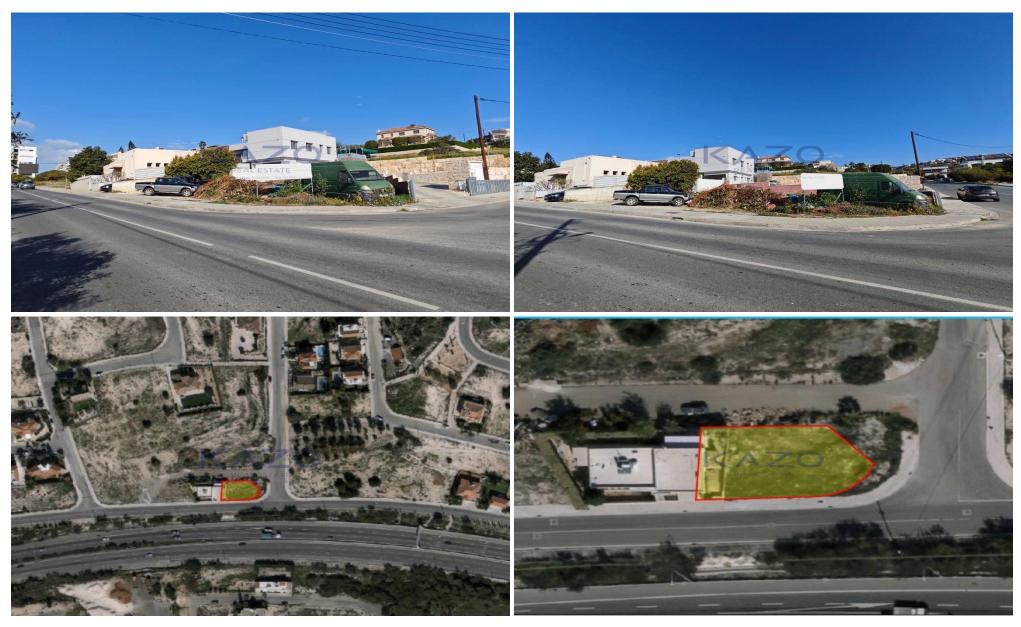

## 324m<sup>2</sup> Plot for Sale in Limassol District

Situated in the beautiful area of Paniotis, also known as Green area, this corner residential plot has a Ka8 zone, with a building coverage of 35% ratio and 60% of building density ratio, allowing 10 meters high and two floors development. It has an extent of 324 square meters, ideal to be purchased and develop a housing unit. The plot is located north of the motorway, just 5 minutes driving distance from the beachfront and 10 minutes from the city center. It is also located very close to Foley's and Grammar school.