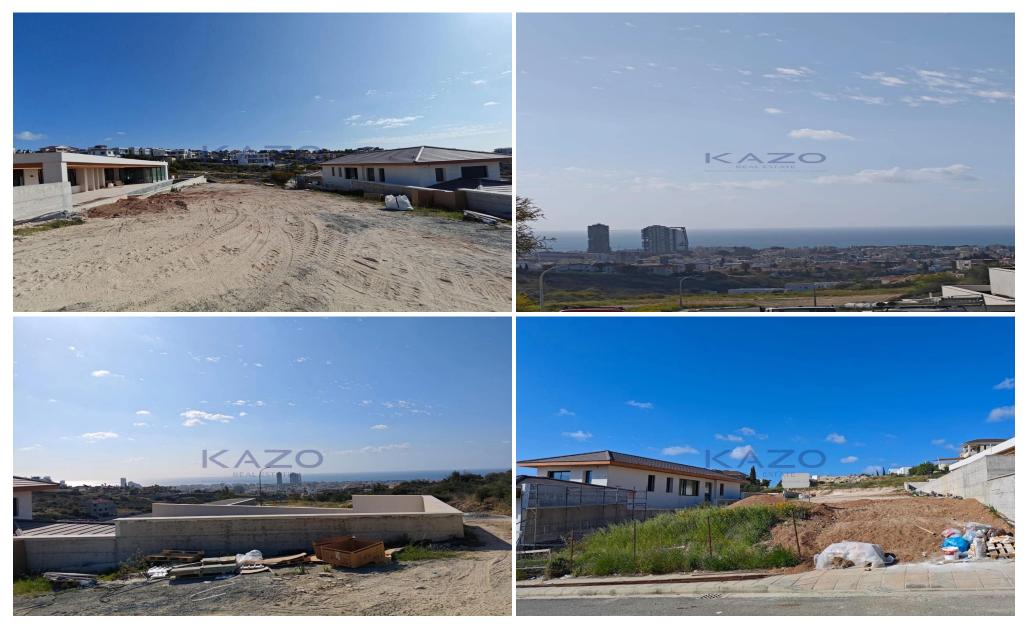

## 886m<sup>2</sup> Plot for Sale in Limassol District

Amazing plot parcel available for sale in Paniotis / Green Area.

The residential plot parcel sits on 886 square meters of plot area and has a Ka7 zone, with a 60% building density and 35% building coverage ratio, ideally for housing developments.

The residential plot is situated on the hills of Paniotis area, a prestigious area that consists of high-end residential houses.

To view this amazing plot parcel, contact our Sales Department or Book a viewing form!