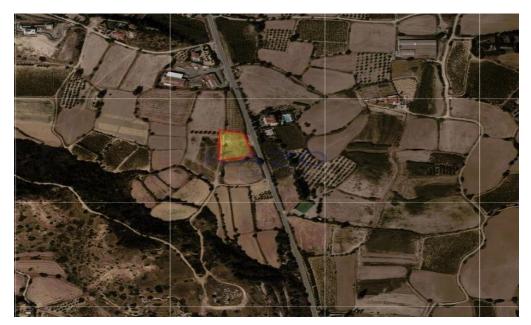

## 2,781m<sup>2</sup> Plot for Sale in Pissouri, Limassol District

Large residential land is available for sale in Pissouri area.

This wonderful residential land parcel covers an area of 2781 square meters and falls into the T4 Tourist zone. More specifically, the land offers a 20% building density, 15% building coverage, and allows a development of up to 13.1 meters and three levels.

This land parcel offers easy access to the beach and the Motorway.

To learn more about this residential plot of 2781 square meters in Pissouri, contact our Sales Department or Book a Viewing Form!

| Property Info | Plot / Area Info |        | Additional info  |                |
|---------------|------------------|--------|------------------|----------------|
|               |                  | Refere | Reference Number | SL15540        |
|               | Plot area        | 2781   | Property type    | Land and Plots |
|               |                  |        | Condition        | Pre-Owned      |