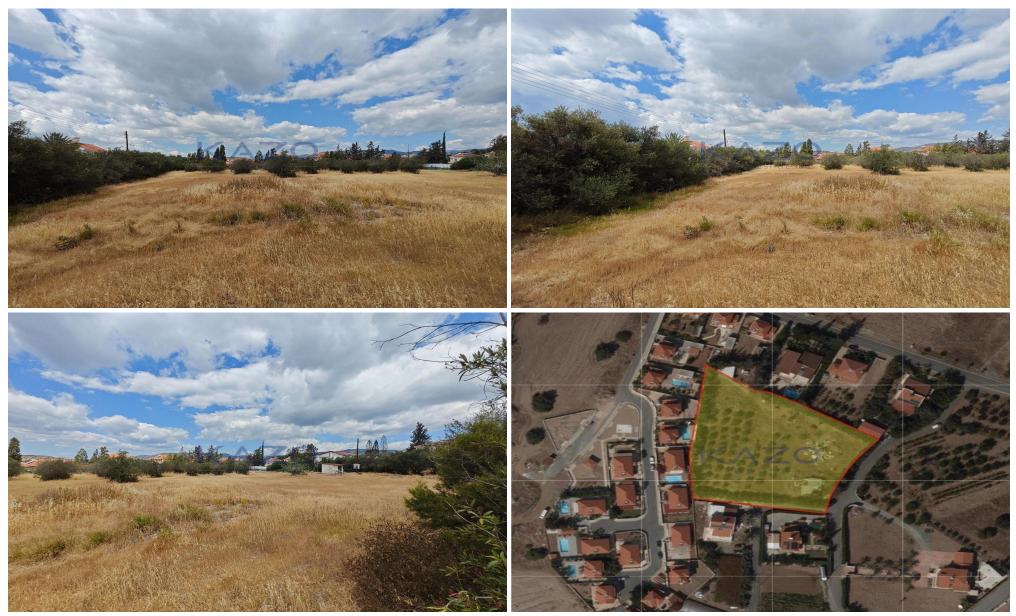

### 5,377m<sup>2</sup> Plot for Sale in Moni, Limassol District

Land for sale in the amazing area of Moni, situated just north of the motorway, with easy access to the city center and all types of services and amenities. The plot has H5 residential building zone, with a 30% density ratio and 20% coverage ratio, and covers an extent of 5,377 square meters. It is located in a purely residential family area, ideal for property development investment.

To view this land offer, contact our Sales Department or Book a Viewing Form!

Location: Moni

| Property Info | Plot / Area Info |      | Additional info  |                |  |
|---------------|------------------|------|------------------|----------------|--|
|               |                  |      | Reference Number | SP15025        |  |
|               | Plot area        | 5377 | Property type    | Land and Plots |  |
|               |                  |      | Condition        | Pre-Owned      |  |
| Amenities     | Location         |      |                  |                |  |