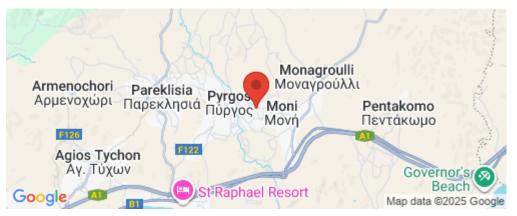

# **INDEX**

### 5,377m<sup>2</sup> Plot for Sale in Moni, Limassol District

Land for sale in the amazing area of Moni, situated just north of the motorway, with easy access to the city center and all types of services and amenities. The plot has H5 residential building zone, with a 30% density ratio and 20% coverage ratio, and covers an extent of 5,377 square meters. It is located in a purely residential family area, ideal for property development investment.



To view this land offer, contact our Sales Department or Book a Viewing Form!

Location: Moni

| Property Info | Plot / Area Info |      | Additional info  |                |  |
|---------------|------------------|------|------------------|----------------|--|
|               |                  |      | Reference Number | SP15025        |  |
|               | Plot area        | 5377 | Property type    | Land and Plots |  |
|               |                  |      | Condition        | Pre-Owned      |  |
| Amenities     | Location         |      |                  |                |  |

Coordinates: 34.740081334761 / 33.19245601154

Region: Limassol



#### Price: €740 000 + VAT

| VAT Excluded                     | Title transfer fee<br>Price per SQM | ~€26 200.00<br>€138.00/m² | Common