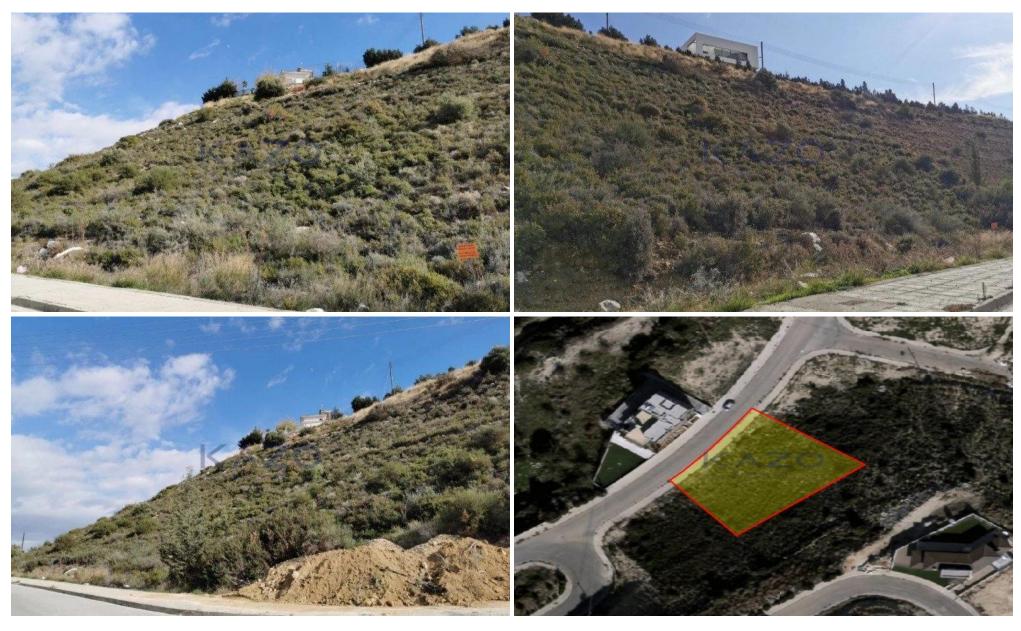

## 1,270m<sup>2</sup> Plot for Sale in Limassol - Panthea

Ideal plot investment for housing development in the hills of Opalia, Panthea area. The plot is situated just 5 minutes from the motorway, offering easy access to the city center and an exit from the city. It is in close proximity to Heritage, Foley's, and Grammar Schools and all types of services and amenities. It has an extent of 1,270 square meters, holds a Ka10 residential zone, with a 30% density ratio, 20% coverage ratio, and a maximum height of 10 meters, and two floors development allowance. It offers a buildable covered area of 381 square meters, enabling to develop spacious housing unit, ideal for families or new couples that seek to build their new home.